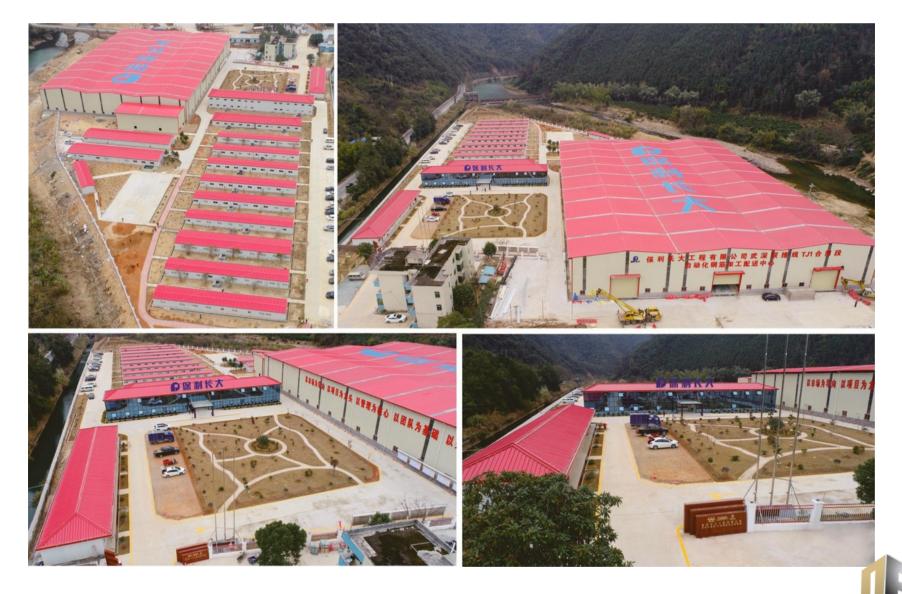

#### PRODUCTION BASE

80,000 square meters

### OFFICE BUILDING

#### INCUBATION BASE