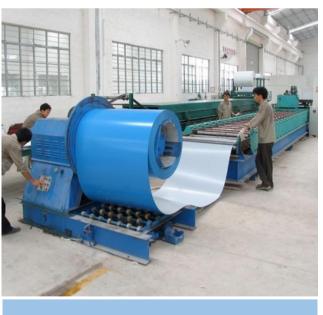

# 2 Strength display----Workshop Machine

### 2 Part Strength display----Workshop production line

Owned many self-developed modern automatic production lines.

#### PLATE CUTTING MACHINE

PLATE CUTTING MACHINE

#### TILE MAKING MACHINE

Annual output for civil and industrial construction is  $300,000 \text{ m}^2$ , for steel plates is around  $200,000 \text{ m}^2$ . The annual production and installation capacity is more than  $200,000 \text{ m}^2$ .