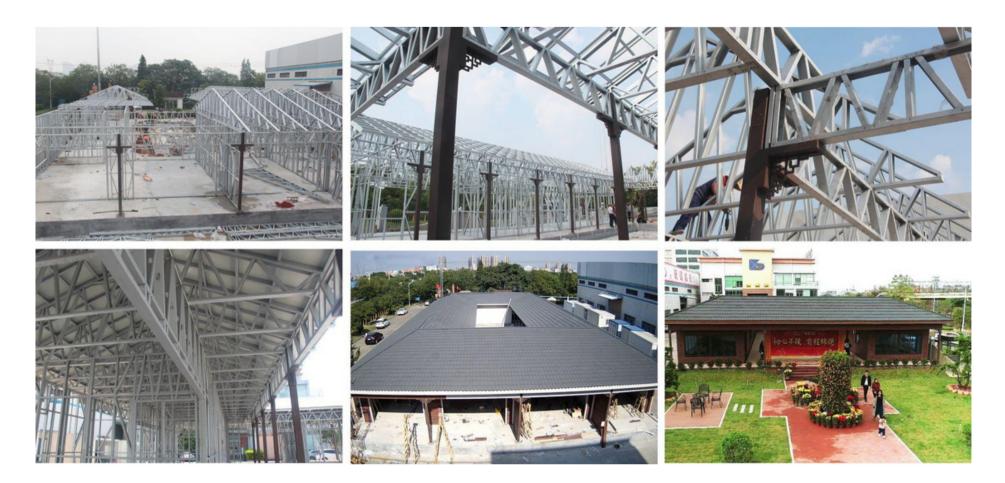

### 2 Part Strength display----Workshop production line

Owned many self-developed modern automatic production lines.

### steel structure