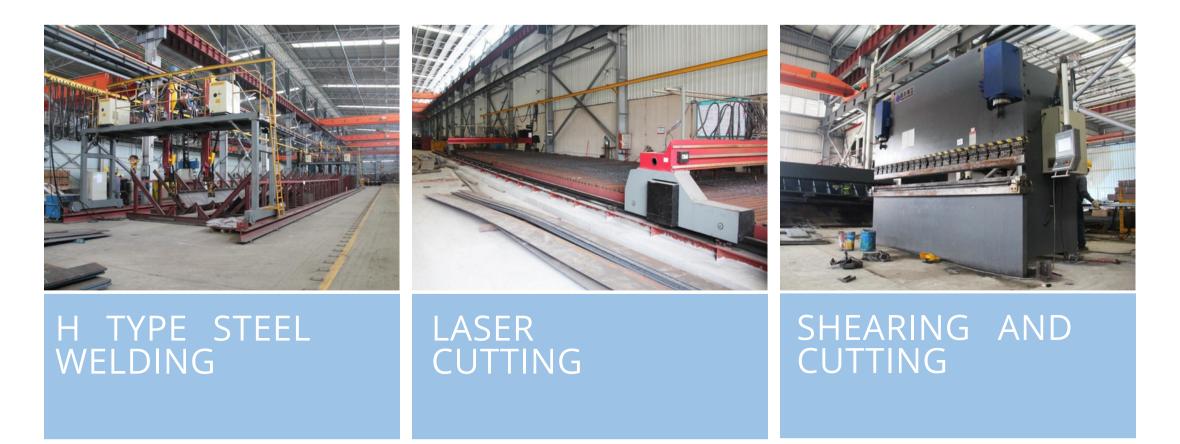

# 2 Strength display----Workshop Machine

### 2 Part Strength display----Workshop production line

Owned many self-developed modern automatic production lines.