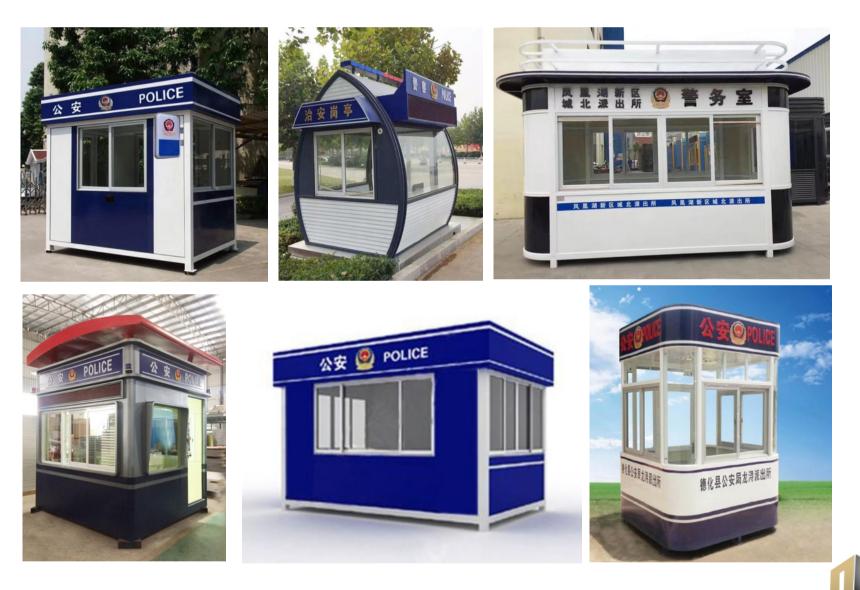

oth photos



The booth photos



The booth photos



# 2 Strength display----International Exhibition



China Patent fair

Middle East

Worldbex 2017



# 2 Strength display----Visiting customers



Customer from Brazil



**Customer from Russia** 



Fisheries Association Customer



Customer from Brazil



Customer from Russia



Indonesian Government



# 2 Strength display----Cooperative countries

Our products have been exported to more than 100 countries and regions in Asia, Africa, South America, Middle East as well as Oceania ect.



**AL-FOUAD** Engineering for building contracting

# 2 Strength display---- partnets in china







### THREE Project cases





### Special housing





### Guard house







### Kiosk





### Garbage sorting





#### 3 Part

#### Police booth







### Wen brigade project





### Space Capsule B&B



**AL-FOUAD** Engineering for building contracting



### Space Capsule B&B







### Space Capsule B&B





### Shipping container

3

Part







### steel structure



### Flat pack container

3 Part



**AL-FOUAD** Engineering for building contracting

#### 3 Part

### Beijiao k house project





#### 3 Part

### Philippines k house project







### Saudi arabia project







# Sample office







重要案例---韶关保利长大工 程 K house project







# house project







### Indonisa project







## Mozambique School Project







# indonesia project







# East Timor Project







# East Timor Project







#### Kuwait government project







# Thailand project







# Qatar 2022 World Cup construction camp project