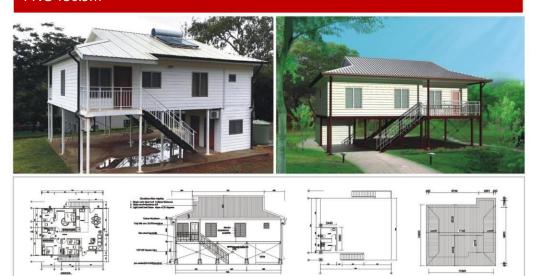

onvenient for daily cleaning, scientific pipeline design, no backflow, no splash, strong impact.

#### Three function shower

Shower for high precision low pressure casting body, using high quality ceramic spool, with 360° rotable outlet, 3-speed ceramic switching valve, 1.5m stainless steel hose.

#### Sink + sink faucet

Main brass, low lead copper, imported ceramic disc spool, imported ceramic bubbler, high standard plating after 48 hours acid test.















#### 澳洲系列 Australia Collection

单层别墅 Single storey residential

#### Sydney 88.01m<sup>2</sup>



#### Perth 帕斯 164m²



#### 澳洲系列 Australia Collection

双层别墅 Double storey residential

#### Sydney 悉尼 231m²







#### Sydney 悉尼 430.24m²





#### **PNG Collection**

#### PNG 84m<sup>2</sup>







#### PNG 130.5m<sup>2</sup>



#### 199.87m<sup>2</sup>





#### **PNG Collection**



#### PNG 862.98m<sup>2</sup>





## PNG 828m<sup>2</sup>









#### **Island collection**

#### Maldives 106m<sup>2</sup>







#### **PNG Collection**

# Maldives 194.3m<sup>2</sup>

#### Guadeloupe 49m²









#### Tahiti 148m²









Venezuela 61.2m²









#### Collection

#### Yunnan 24.57m<sup>2</sup>



#### Hainan 195.43m<sup>2</sup>



#### Zhanjiang Petroleum Office 1055m<sup>2</sup>









#### Sanshui 36.75m²





#### Xiwangping Village Committe, Beijing 412.32m<sup>2</sup>









#### High-rise apartment 1865.26m²





#### Aluminum House 90m<sup>2</sup>





#### Low-cost housing 45m<sup>2</sup>





#### Augola project 104m<sup>2</sup>







#### Holiday resort 48-72m<sup>2</sup>





#### Angola pro