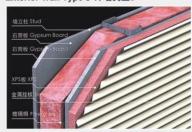

#### ☑ Wall System 墙面系统

Exterior Wall Type 1 外墙类型1

Exterior Wall Type 3 外墙类型3

Exterior Wall Type 5 外墙类型5

Exterior Wall Type 7 外墙类型7

Exterior Wall Type 2 外墙类型2

Exterior Wall Type 4 外墙类型4

Exterior Wall Type 6 外墙类型6