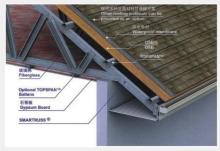

#### ☑ Roof System 屋面系统 \

Roofing Type 1 屋面类型1

Roofing Type 2 屋面类型2

#### Color steel tile and its characteristics:

Caigang watts, is to use color coated steel sheet, cold rolled into a variety of wave type pressure plate, it is suitable for industrial and civil buildings, warehouses, special buildings, large-span steel structure roofing, wall and external decoration of the house, etc., have qualitative light, high strength, color rich, convenient construction, earthquake, fire prevention, waterproof, long service life, maintenance, etc., has been widely applied.

Specific features include the very light weight of colored steel tiles: 10-14 kilograms per square meter, equivalent to 1/30 of a brick wall. Thermal conductivity: <=0.041w/mk.High strength: it can be used as load-bearing plate of ceiling envelope structure, bending and compression resistance; General houses do not use beams and columns. Bright color: no surface decoration, color galvanized steel anticorrosion coating period in 10-15 years. Flexible and fast installation: construction period can be shortened more than 40%.Oxygen index:(OI)32.0(provincial fire product quality inspection station).Color steel tile size specification.