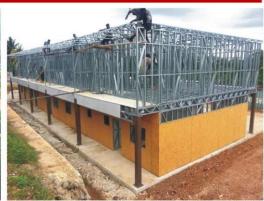

#### Construction flow

The Pre-assembled system comes with pre-assembled wall panels and trusses. The pre-assembled walls include anti-dampness paper>insulation, windows, exterior cladding and trim pre-installed to provide the customer time and labor cost saving on site .ANMEDIE panelized system is "NO Waste" package, easy to assemble and quick to complete on any project site, This system is favored by overseas customers. Residential has exported the pre-panelized houses to Australia, Southeast and Africa and so on.

## Installation on site

Provides two types installation systems: panelized and knock Down or 1 stick built\* .Both systems will meet customers\* requirements for fast and easy installation, economical, guaranteed quality. the choice to use either system is project specific.