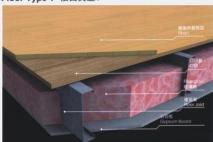

#### ☑ Floor System 楼面系统

Floor Type 1 楼面类型1

Floor Type 3 楼面类型3

Floor Type 2 楼面类型2