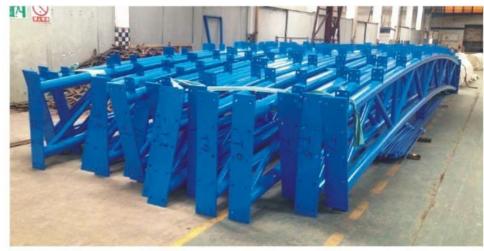

## ○ 工程名称: 利比亚仓库 NAME OF THE PROJECT: Warehouse—Libya

○ 工程名称: 肯尼亚厂房
NAME OF THE PROJECT: Kenya

规格尺寸: 3400m<sup>2</sup> Specification: 3400m<sup>2</sup>

工程名称:钢结构物流园仓库 项目规模: 33000m2 NAME OF THE PROJECT: Steel Structure Warehouse Of Logistics Park Project scale: 33000m<sup>2</sup>

工程名称:摩洛哥弧形仓库 NAME OF THE PROJECT: Arch Roof Warehouse—Morocco Specification: 15m\*42m\*7.2m

规格尺寸: 15m\*42m\*7.2m

▶ 工程名称:四层宿舍 规格尺寸: 2272m2 NAME OF THE PROJECT: Four-Storey Dormitory Specification: 2272m<sup>2</sup>