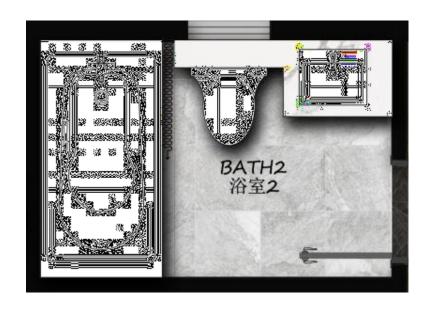

# Outdoor visual











## LIVING ROOM







## MASTER BEDROOM







# TOILET FOR MASTER BEDROOM







## BEDROOM2















## LIVING ROOM

## Furniture Selection Reference

Space Material FF&E









## 





## DINING AREA

## Furniture Selection Reference

Space Material FF&E





## MASTER BEDROOM

## Furniture Selection Reference

Space Material FF&E













## MASTER BEDROOM

Space Material F&E

## Furniture Selection Reference









## TOILET FOR MASTER BEDROOM















# TOILET FOR MASTER BEDROOM

## Furniture Selection Reference

Space Material FF&E





## BEDROOM2

## Furniture Selection Reference

Space Material FF&E











## The basic structure of a residential system

#### 住宅系统的基本构成

具有自重轻、跨度大、抗风抗震性能好,保温隔热、隔声等各项指标卓越的特点,是一种高效、节能、环保、符合可持续发展方针的绿色建筑体系。适用于别墅、多层住宅、度假村、会所等民用建筑、及建筑加层、屋顶平改坡、轻质内隔墙、外围护墙等。安美捷提供预拼装的出口房屋,墙体包括事先安装好的外墙围护、保温和窗户。屋架系统也可以预拼装的形式供应给