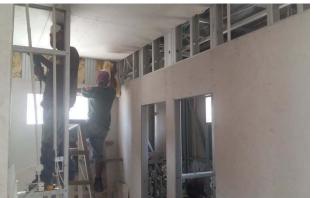

#### Construction flow

The Pre-assembled system comes with pre-assembled wall panels and trusses. The pre-assembled walls include anti-dampness paper>insulation, windows, exterior cladding and trim pre-installed to provide the customer time and labor cost saving on site .ANMEDIE panelized system is "NO Waste" package, easy to assemble and quick to complete on any project site, This system is favored by overseas customers. Residential has exported the pre-panelized houses to Australia, Southeast and Africa and so on.

## Installation on site

Provides two types installation systems: panelized and knock Down or 1 stick built\* .Both systems will meet customers\* requirements for fast and easy installation, economical, guaranteed quality. the choice to use either system is project specific.