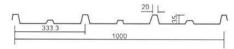

Plate thickness (mm)0.5, 0.6

Section moment of inertia (cm4/m)4.38, 5.32

Section resistance moment (cm3/m)7.18, 8.55

FK35-333.3-1000 (展开宽度1200)

| 一要 | 用途: | 屋面板 | 墙面板 |
|----|-----|-----|-----|
|    |     |     |     |

| 有效截面特征 板厚(mm)          | 0.6   | 0.8   | 1.0   |
|------------------------|-------|-------|-------|
| Let cm <sup>4</sup> /m | 9.53  | 12.72 | 15.90 |
| Wet cm <sup>3</sup> /m | 14.55 | 19.11 | 23.54 |