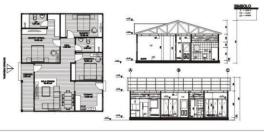

## LIVING ROOM

## MASTER BEDROOM

# TOILET FOR MASTER BEDROOM

## BEDROOM2

## DINING AREA

## TOILET FOR MASTER BEDROOM