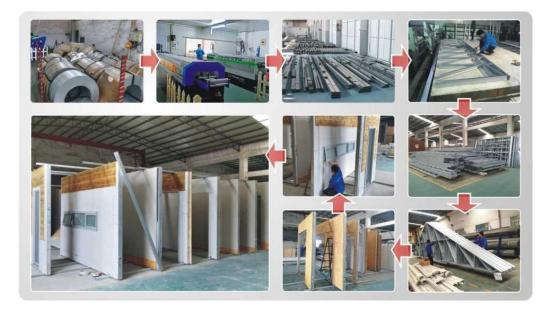

#### Construction flow

The Pre-assembled system comes with pre-assembled wall panels and trusses. The pre-assembled walls include anti-dampness paper>insulation, windows, exterior cladding and trim pre-installed to provide the customer time and labor cost saving on site .ANMEDIE panelized system is "NO Waste" package, easy to assemble and quick to complete on any project site, This system is favored by overseas customers. Residential has exported the pre-panelized houses to Australia, Southeast and Africa and so on.

## **Production and installation process**