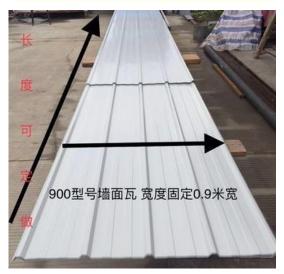

#### Color steel tile and its characteristics:

Caigang watts, is to use color coated steel sheet, cold rolled into a variety of wave type pressure plate, it is suitable for industrial and civil buildings, warehouses, special buildings, large-span steel structure roofing, wall and external decoration of the house, etc., have qualitative light, high strength, color rich, convenient construction, earthquake, fire prevention, waterproof, long service life, maintenance, etc., has been widely applied.

Specific features include the very light weight of colored steel tiles: 10-14 kilograms per square meter, equivalent to 1/30 of a brick wall. Thermal conductivity: <=0.041w/mk.High strength: it can be used as load-bearing plate of ceiling envelope structure, bending and compression resistance; General houses do not use beams and columns. Bright color: no surface decoration, color galvanized steel anticorrosion coating period in 10-15 years. Flexible and fast installation: construction period can be shortened more than 40%.Oxygen index:(OI)32.0(provincial fire product quality inspection station).Color steel tile size specification.