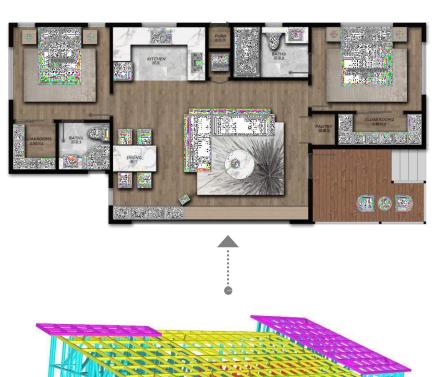

## LIVING ROOM

## MASTER BEDROOM

# TOILET FOR MASTER BEDROOM

## BEDROOM2

## DINING AREA

## TOILET FOR MASTER BEDROOM