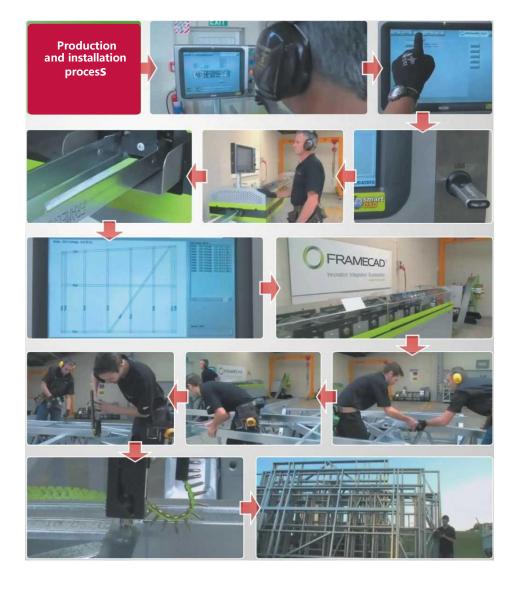

## **Production and installation process**

#### Construction flow

The Pre-assembled system comes with pre-assembled wall panels and trusses. The pre-assembled walls include anti-dampness paper>insulation, windows, exterior cladding and trim pre-installed to provide the customer time and labor cost saving on site .ANMEDIE panelized system is "NO Waste" package, easy to assemble and quick to complete on any project site, This system is favored by overseas customers. Residential has exported the pre-panelized houses to Australia, Southeast and Africa and so on.