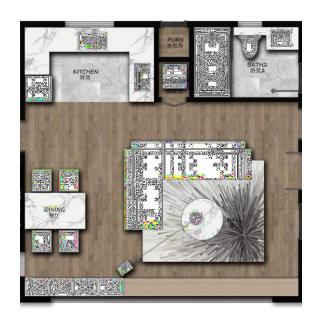

# Outdoor visual











## LIVING ROOM







## MASTER BEDROOM







# TOILET FOR MASTER BEDROOM







## BEDROOM2















## LIVING ROOM

## Furniture Selection Reference

Space Material FF&E









## 





## DINING AREA

## Furniture Selection Reference

Space Material FF&E





## MASTER BEDROOM

## Furniture Selection Reference

Space Material FF&E













## MASTER BEDROOM

Space Material F&E

## Furniture Selection Reference









## TOILET FOR MASTER BEDROOM















# TOILET FOR MASTER BEDROOM

## Furniture Selection Reference

Space Material FF&E





## BEDROOM2

## Furniture Selection Reference

Space Material FF&E











## The basic structure of a residential system

#### 住宅系统的基本构成

具有自重轻、跨度大、抗风抗震性能好,保温隔热、隔声等各项指标卓越的特点,是一种高效、节能、环保、符合可持续发展方针的绿色建筑体系。适用于别墅、多层住宅、度假村、会所等民用建筑、及建筑加层、屋顶平改坡、轻质内