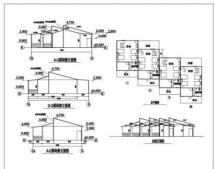

#### **Pesidential System Components**

住宅系统的组成图示

Roof System 屋面系统

Floor System 楼面系統

Wall System 墙面系统

#### ☑ Roof System 屋面系统 \

Roofing Type 1 屋面类型1

Roofing Type 2 屋面类型2

#### ☑ Floor System 楼面系统

Floor Type 1 楼面类型1

Floor Type 3 楼面类型3

Floor Type 2 楼面类型2

#### ☑ Wall System 墙面系统

Exterior Wall Type 1 外墙类型1

Exterior Wall Type 3 外墙类型3

Exterior Wall Type 5 外墙类型5

Exterior Wall Type 7 外墙类型7

Exterior Wall Type 2 外墙类型2

Exterior Wall Type 4 外墙类型4

Exterior Wall Type 6 外墙类型6