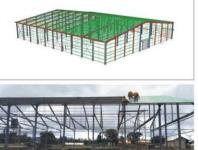

nted automatic spraying production line in Chu Chiang Delta. The spraying equipment introduces advanced German automatic powder coating operation technology, the single hangs weight is 1000 KG, and the total weight that track can load reaches to 100 tons. We can process various kinds of heavy hardware machinery, engineering guardrail, light pole, elevator accessories, steel structure workshop, distributor box and other large steel structure parts that are less than 4 tons. The processing dimension of hardware accessories is within 12 meters ×1 m ×3.7 meters(length×width×height).









#### **○** Installation flowchart 安装流程





## ○ 工程名称: 利比亚仓库 NAME OF THE PROJECT: Warehouse—Libya





○ 工程名称: 肯尼亚厂房
NAME OF THE PROJECT: Kenya

规格尺寸: 3400m<sup>2</sup> Specification: 3400m<sup>2</sup>







工程名称:钢结构物流园仓库 项目规模: 33000m2 NAME OF THE PROJECT: Steel Structure Warehouse Of Logistics Park Project scale: 33000m<sup>2</sup>





工程名称:摩洛哥弧形仓库 NAME OF THE PROJECT: Arch Roof Warehouse—Morocco Specification: 15m\*42m\*7.2m

规格尺寸: 15m\*42m\*7.2m



▶ 工程名称:四层宿舍 规格尺寸: 2272m2 NAME OF THE PROJECT: Four-Storey Dormitory Specification: 2272m<sup>2</sup>





## **Light steel frame container house** 轻钢龙骨厢房