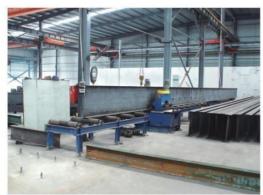

## ● Production Equipment 生产设备

我公司占地面积约为2万5干平方米,拥有各类生产大型钢结构先进设备和生产线,进行严密的生产加工控制,和专业化、规模化的生产制造。

Located in Nanhai Foshan, our company covers about 25,000 square meters.

Equipped with various advanced imported equipments for steel structure manufacture, we ensure high production capability and professional solution for our customers. Scientific production management system enables our products to have excellent performance and keep pace with steel structure development in the world.

● 生产线 Production Line