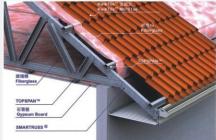

#### ☑ Roof System 屋面系统 \

Roofing Type 1 屋面类型1

Roofing Type 2 屋面类型2

#### Color steel tile and its characteristics:

Caigang watts, is to use color coated steel sheet, cold rolled into a variety of wave type pressure plate, it is suitable for industrial and civil buildings, warehouses, special buildings, large-span steel structure roofing, wall and external decoration of the house, etc., have qualitative light, high strength, color rich, convenient construction, earthquake, fire prevention, waterproof, long service life, maintenance, etc., has been widely applied.

Specific features include the very light weight of colored steel tiles: 10-14 kilograms per square meter, equivalent to 1/30 of a brick wall. Thermal conductivity: <=0.041w/mk.High strength: it can be used as load-bearing plate of ceiling envelope structure, bending and compression resistance; General houses do not use beams and columns. Bright color: no surface decoration, color galvanized steel anticorrosion coating period in 10-15 years. Flexible and fast installation: construction period can be shortened more than 40%.Oxygen index:(OI)32.0(provincial fire product quality inspection station).Color steel tile size specification.