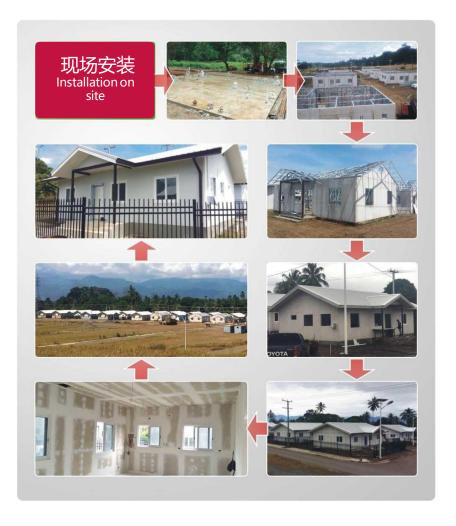

## Installation on site

Provides two types installation systems: panelized and knock Down or 1 stick built\* .Both systems will meet customers\* requirements for fast and easy installation, economical, guaranteed quality. the choice to use either system is project specific.