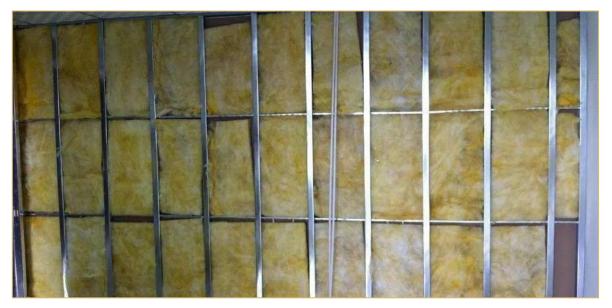

## Glass wool; mineral wool

The glass wool adopts the acoustic principle of microporous design. After the sound wave is passed into the microporous tube, it is converted into kinetic energy and dissipated. And glass wool for A class of non-combustible material, it has sound insulation, heat insulation, fire protection, noise reduction performance. Stable chemical properties, long-term use will not appear corrosive problems, ensure the life of the light steel villa.