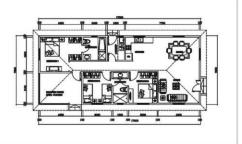

## LIVING ROOM

## MASTER BEDROOM

# TOILET FOR MASTER BEDROOM

## BEDROOM2

## DINING AREA

## TOILET FOR MASTER BEDROOM