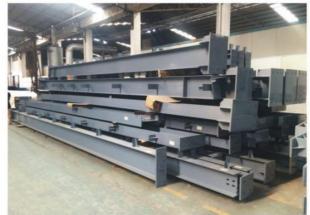

## ● Production Equipment 生产设备

我公司占地面积约为2万5干平方米,拥有各类生产大型钢结构先进设备和生产线,进行严密的生产加工控制,和专业化、规模化的生产制造。

Located in Nanhai Foshan, our company covers about 25,000 square meters.

Equipped with various advanced imported equipments for steel structure manufacture, we ensure high production capability and professional solution for our customers. Scientific production management system enables our products to have excellent performance and keep pace with steel structure development in the world.

● 生产线 Production Line