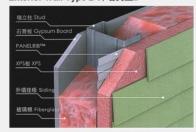

#### ☑ Wall System 墙面系统

Exterior Wall Type 1 外墙类型1

Exterior Wall Type 3 外墙类型3

Exterior Wall Type 5 外墙类型5

Exterior Wall Type 7 外墙类型7

Exterior Wall Type 2 外墙类型2

Exterior Wall Type 4 外墙类型4

Exterior Wall Type 6 外墙类型6