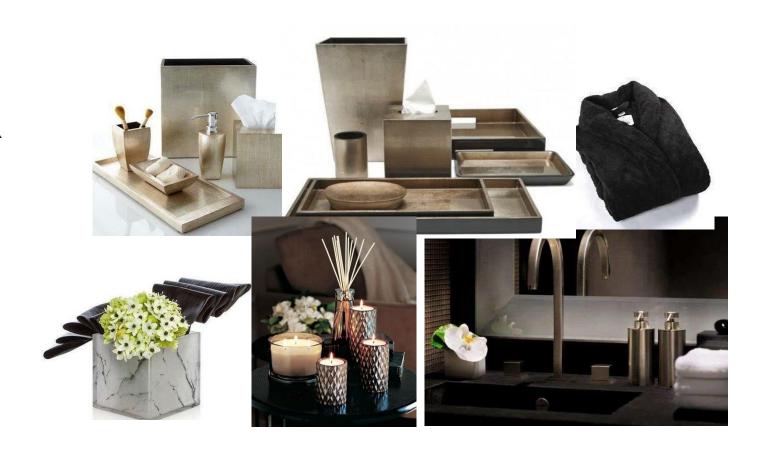

# Outdoor visual











## LIVING ROOM







## MASTER BEDROOM







# TOILET FOR MASTER BEDROOM







## BEDROOM2















## LIVING ROOM

## Furniture Selection Reference

Space Material FF&E









## 





## DINING AREA

## Furniture Selection Reference

Space Material FF&E





## MASTER BEDROOM

## Furniture Selection Reference

Space Material FF&E













## MASTER BEDROOM

Space Material F&E

## Furniture Selection Reference









## TOILET FOR MASTER BEDROOM















# TOILET FOR MASTER BEDROOM

## Furniture Selection Reference

Space Material FF&E





## BEDROOM2

## Furniture Selection Reference

Space Material FF&E











## The basic structure of a residential system

#### 住宅系统的基本构成

具有自重轻、跨度大、抗风抗震性能好,保温隔热、隔声等各项指标卓越的特点,是一种高效、节能、环保、符合可持续发展方针的绿色建筑体系。适用于别墅、多层住宅、度假村、会所等民用建筑、及建筑加层、屋顶平改坡、轻质内隔墙、外围护墙等。安美捷提供预拼装的出口房屋,墙体包括事先安装好的外墙围护、保温和窗户。屋架系统也可以预拼装的形式供应给客户,与传统的建筑方式相比大大加快了现场安装的时间。

同时,住宅部可为客户提供多种标准的经典别墅设计,也可采用先进的设计软件为客户提供最优设计方案,高效满足客户个性化的需求。

The steel framed housing system has several obvious advantages being light weight, wide span, resistant to strong winds and earthquakes, providing greater thermal comfort and provide excellent noise reduction performance. It is a highly efficient, energy saving, environmentally friendly, sustaining green building system and can be fire rated. It can be used in various residential styles, such as vi