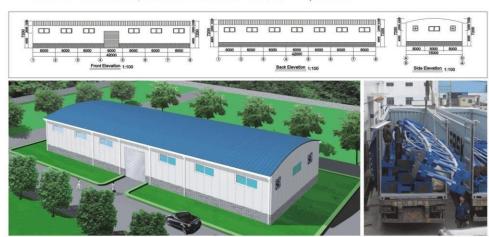

## ○ 工程名称: 利比亚仓库 NAME OF THE PROJECT: Warehouse—Libya

○ 工程名称: 肯尼亚厂房
NAME OF THE PROJECT: Kenya

规格尺寸: 3400m<sup>2</sup> Specification: 3400m<sup>2</sup>

工程名称:钢结构物流园仓库 项目规模: 33000m2 NAME OF THE PROJECT: Steel Structure Warehouse Of Logistics Park Project scale: 33000m<sup>2</sup>

工程名称:摩洛哥弧形仓库 NAME OF THE PROJECT: Arch Roof Warehouse—Morocco Specification: 15m\*42m\*7.2m

规格尺寸: 15m\*42m\*7.2m

▶ 工程名称:四层宿舍 规格尺寸: 2272m2 NAME OF THE PROJECT: Four-Storey Dormitory Specification: 2272m<sup>2</sup>