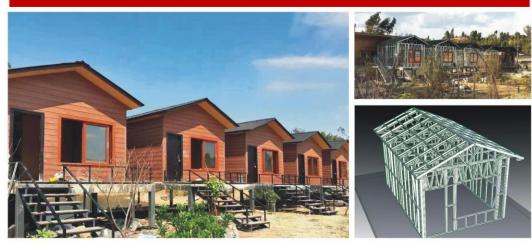

## The basic structure of a residential system

#### 住宅系统的基本构成

具有自重轻、跨度大、抗风抗震性能好,保温隔热、隔声等各项指标卓越的特点,是一种高效、节能、环保、符合可持续发展方针的绿色建筑体系。适用于别墅、多层住宅、度假村、会所等民用建筑、及建筑加层、屋顶平改坡、轻质内隔墙、外围护墙等。安美捷提供预拼装的出口房屋,墙体包括事先安装好的外墙围护、保温和窗户。屋架系统也可以预拼装的形式供应给客户,与传统的建筑方式相比大大加快了现场安装的时间。

同时,住宅部可为客户提供多种标准的经典别墅设计,也可采用先进的设计软件为客户提供最优设计方案,高效满足客户个性化的需求。

The steel framed housing system has several obvious advantages being light weight, wide span, resistant to strong winds and earthquakes, providing greater thermal comfort and provide excellent noise reduction performance. It is a highly efficient, energy saving, environmentally friendly, sustaining green building system and can be fire rated. It can be used in various residential styles, such as villas, multi-storey buildings, entertainment centers and clubs. It also can be used in adding an extra floor on existing buildings, re-roofing or adding light partitions and external claddings. ANMEDIE can be exported and wall frames pre-assembled and external claddings, insulation and windows already attached. Trusses can also be supplied Pre-addembled, making installation times significantly quicker than conventional construction methods.