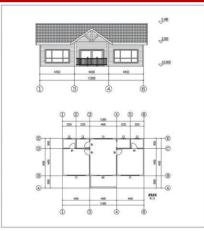

ial

#### Sydney 悉尼 231m²







#### Sydney 悉尼 430.24m²





#### **PNG Collection**

#### PNG 84m<sup>2</sup>







#### PNG 130.5m<sup>2</sup>



#### 199.87m<sup>2</sup>





#### **PNG Collection**



#### PNG 862.98m<sup>2</sup>





## PNG 828m<sup>2</sup>









#### **Island collection**

#### Maldives 106m<sup>2</sup>







#### **PNG Collection**

# Maldives 194.3m<sup>2</sup>

#### Guadeloupe 49m²









#### Tahiti 148m²









Venezuela 61.2m²









#### Collection

#### Yunnan 24.57m<sup>2</sup>



#### Hainan 195.43m<sup>2</sup>



#### Zhanjiang Petroleum Office 1055m<sup>2</sup>









#### Sanshui 36.75m²





#### Xiwangping Village Committe, Beijing 412.32m<sup>2</sup>









#### High-rise apartment 1865.26m²





#### Aluminum House 90m<sup>2</sup>





#### Low-cost housing 45m<sup>2</sup>





#### Augola project 104m<sup>2</sup>







#### Holiday resort 48-72m<sup>2</sup>





#### Angola project 96m<sup>2</sup>





#### Chile project 77.16m<sup>2</sup>





#### Angola project 280m²



Vietnam project 676.94m<sup>2</sup>



Malaysia project 405.65m<sup>2</sup>







#### **Semi-Detached Residences**

#### Benin projevt 372.14m<sup>2</sup>





#### Light steel villa 52.09m<sup>2</sup>\*4units





#### Terraced House 1044m<sup>2</sup>





#### **Engineering project**





















## ● Production Equipment 生产设备

我公司占地面积约为2万5干平方米,拥有各类生产大型钢结构先进设备和生产线,进行严密的生产加工控制,和专业化、规模化的生产制造。

Located in Nanhai Foshan, our company covers about 25,000 square meters.

Equipped with various advanced imported equipments for steel structure ma