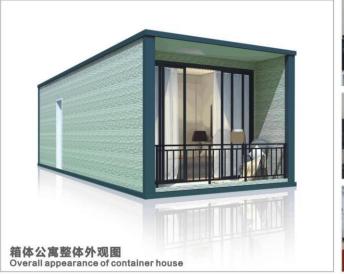

box and other large steel structure parts that are less than 4 tons. The processing dimension of hardware accessories is within 12 meters ×1 m ×3.7 meters(length×width×height).









#### **○** Installation flowchart 安装流程





## ○ 工程名称: 利比亚仓库 NAME OF THE PROJECT: Warehouse—Libya





○ 工程名称: 肯尼亚厂房
NAME OF THE PROJECT: Kenya

规格尺寸: 3400m<sup>2</sup> Specification: 3400m<sup>2</sup>







工程名称:钢结构物流园仓库 项目规模: 33000m2 NAME OF THE PROJECT: Steel Structure Warehouse Of Logistics Park Project scale: 33000m<sup>2</sup>





工程名称:摩洛哥弧形仓库 NAME OF THE PROJECT: Arch Roof Warehouse—Morocco Specification: 15m\*42m\*7.2m

规格尺寸: 15m\*42m\*7.2m



▶ 工程名称:四层宿舍 规格尺寸: 2272m2 NAME OF THE PROJECT: Four-Storey Dormitory Specification: 2272m<sup>2</sup>





## **Light steel frame container house** 轻钢龙骨厢房