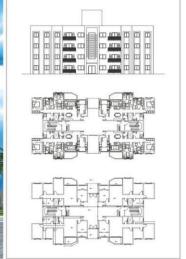

a Collection

双层别墅 Double storey residential

#### Sydney 悉尼 231m²







#### Sydney 悉尼 430.24m²





#### **PNG Collection**

#### PNG 84m<sup>2</sup>







#### PNG 130.5m<sup>2</sup>



#### 199.87m<sup>2</sup>





#### **PNG Collection**



#### PNG 862.98m<sup>2</sup>





## PNG 828m<sup>2</sup>









#### **Island collection**

#### Maldives 106m<sup>2</sup>







#### **PNG Collection**

# Maldives 194.3m<sup>2</sup>

#### Guadeloupe 49m²









#### Tahiti 148m²









Venezuela 61.2m²









#### Collection

#### Yunnan 24.57m<sup>2</sup>



#### Hainan 195.43m<sup>2</sup>



#### Zhanjiang Petroleum Office 1055m<sup>2</sup>









#### Sanshui 36.75m²





#### Xiwangping Village Committe, Beijing 412.32m<sup>2</sup>









#### High-rise apartment 1865.26m²





#### Aluminum House 90m<sup>2</sup>





#### Low-cost housing 45m<sup>2</sup>





#### Augola project 104m<sup>2</sup>







#### Holiday resort 48-72m<sup>2</sup>





#### Angola project 96m<sup>2</sup>





#### Chile project 77.16m<sup>2</sup>





#### Angola project 280m²



Vietnam project 676.94m<sup>2</sup>



Malaysia project 405.65m<sup>2</sup>







#### **Semi-Detached Residences**

#### Benin projevt 372.14m<sup>2</sup>





#### Light steel villa 52.09m<sup>2</sup>\*4units





#### Terraced House 1044m<sup>2</sup>





#### **Engineering project**





















## ● Production Equipment 生产设备

我公司占地面积约为2万5干平方米,拥有各类生产大型钢结构先进设备和生产线,进行严密的生产加工控制,和专业化、规模化的生产制造。

Located in Nanhai Foshan, our company covers about 25,000 square meters.

Equipped with various advanced i