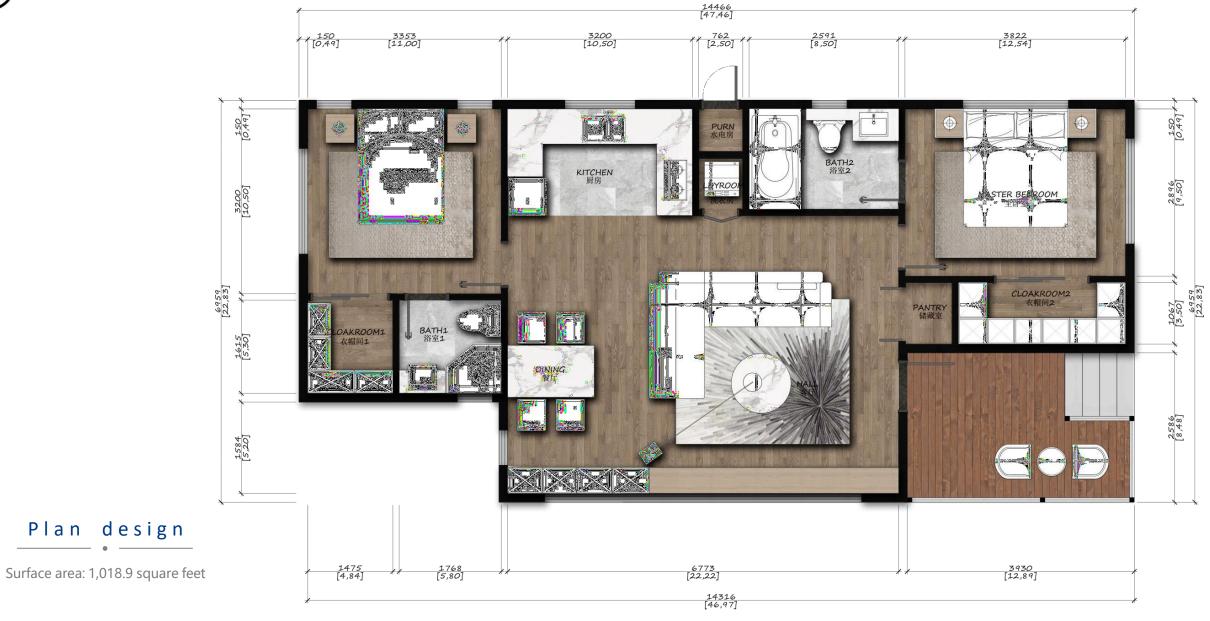

# Outdoor visual











## LIVING ROOM







## MASTER BEDROOM







# TOILET FOR MASTER BEDROOM







## BEDROOM2















## LIVING ROOM

## Furniture Selection Reference

Space Material FF&E









## 





## DINING AREA

## Furniture Selection Reference

Space Material FF&E





## MASTER BEDROOM

## Furniture Selection Reference

Space Material FF&E













## MASTER BEDROOM

Space Material F&E

## Furniture Selection Reference









## TOILET FOR MASTER BEDROOM















# TOILET FOR MASTER BEDROOM

## Furniture Selection Reference

Space Material FF&E





## BEDROOM2

## Furniture Selection Reference

Space Material FF&E











## The basic structure of a residential system

#### 住宅系统的基本构成

具有自重轻、跨度大、抗风抗震性能好,保温隔热、隔声等各项指标卓越的特点,是一种高效、节能、环保、符合可持续发展