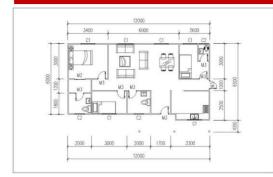

## LIVING ROOM

## MASTER BEDROOM

# TOILET FOR MASTER BEDROOM

## BEDROOM2

## DINING AREA