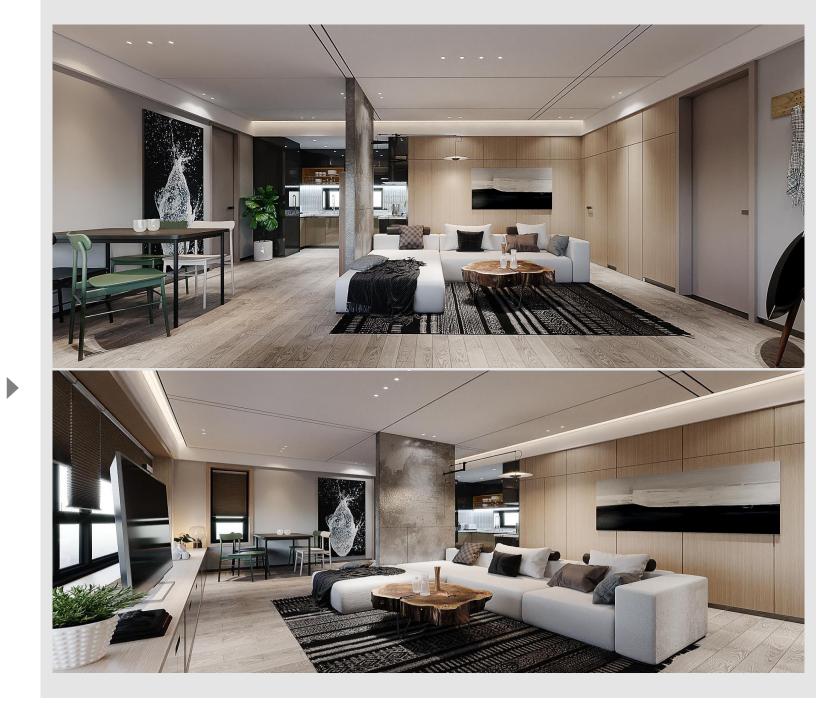

# Outdoor visual











## LIVING ROOM







## MASTER BEDROOM







# TOILET FOR MASTER BEDROOM







## BEDROOM2















## LIVING ROOM

## Furniture Selection Reference

Space Material FF&E









## 





## DINING AREA

## Furniture Selection Reference

Space Material FF&E





## MASTER BEDROOM

## Furniture Selection Reference

Space Material FF&E













## MASTER BEDROOM

Space Material F&E

## Furniture Selection Reference









## TOILET FOR MASTER BEDROOM















# TOILET FOR MASTER BEDROOM

## Furniture Selection Reference

Space Material FF&E





## BEDROOM2

## Furniture Selection Reference

Space Material FF&E











## The basic structure of a residential system

#### 住宅系统的基本构成

具有自重轻、跨度大、抗风抗震性能好,保温隔热、隔声等各项指标卓越的特点,是一种高效、节能、环保、符合可持续发展方针的绿色建筑体系。适用于别墅、多层住宅、度假村、会所等民用建筑、及建筑加层、屋顶平改坡、轻质内隔墙