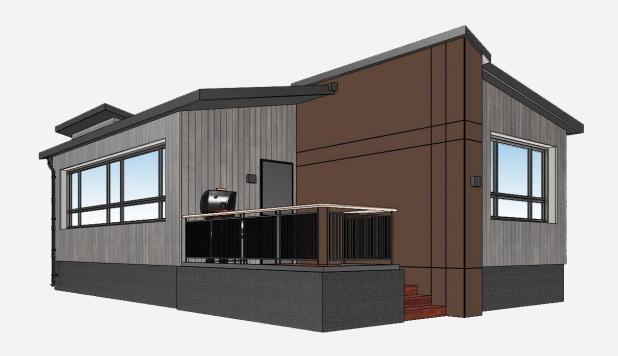

# Outdoor visual











## LIVING ROOM







## MASTER BEDROOM







# TOILET FOR MASTER BEDROOM







## BEDROOM2















## LIVING ROOM

## Furniture Selection Reference

Space Material FF&E









## 





## DINING AREA

## Furniture Selection Reference

Space Material FF&E





## MASTER BEDROOM

## Furniture Selection Reference

Space Material FF&E













## MASTER BEDROOM

Space Material F&E

## Furniture Selection Reference









## TOILET FOR MASTER BEDROOM















# TOILET FOR MASTER BEDROOM

## Furniture Selection Reference

Space Material FF&E





## BEDROOM2

## Furniture Selection Reference

Space Material FF&E











## The basic structure of a residential system

#### 住宅系统的基本构成

具有自重轻、跨度大、抗风抗震性能好,保温隔热、隔声等各项指标卓越的特点,是一种高效、节能、环保、符合可持续发展方针的绿色建筑体系。适用于别墅、多层住宅、度假村、会