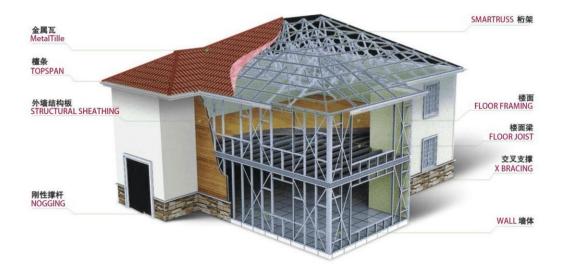

## The basic structure of a residential system

#### 住宅系统的基本构成

具有自重轻、跨度大、抗风抗震性能好,保温隔热、隔声等各项指标卓越的特点,是一种高效、节能、环保、符合可持续发展方针的绿色建筑体系。适用于别墅、多层住宅、度假村、会所等民用建筑、及建筑加层、屋顶平改坡、轻质内隔墙、外围护墙等。安美捷提供预拼装的出口房屋,墙体包括事先安装好的外墙围护、保温和窗户。屋架系统也可以预拼装的形式供应给客户,与传统的建筑方式相比大大加快了现场安装的时间。

同时,住宅部可为客户提供多种标准的经典别墅设计,也可采用先进的设计软件为客户提供最优设计方案,高效满足客户个性化的需求。

The steel framed housing system has several obvious advantages being light weight, wide span, resistant to strong winds and earthquakes, providing greater thermal comfort and provide excellent noise reduction performance. It is a highly efficient, energy saving, environmentally friendly, sustaining green building system and can be fire rated. It can be used in various residential styles, such as villas, multi-storey buildings, entertainment centers and clubs. It also can be used in adding an extra floor on existing buildings, re-roofing or adding light partitions and external claddings. ANMEDIE can be exported and wall frames pre-assembled and external claddings, insulation and windows already attached. Trusses can also be supplied Pre-addembled, making installation times significantly quicker than conventional construction methods.

#### **Pesidential System Components**

住宅系统的组成图示

Roof System 屋面系统

Floor System 楼面系統

Wall System 墙面系统