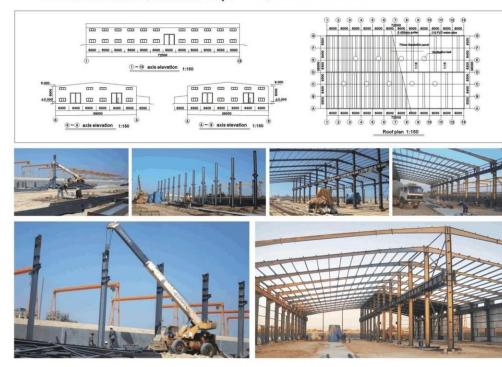

#### **Engineering project**

## ○ 工程名称: 利比亚仓库 NAME OF THE PROJECT: Warehouse—Libya

○ 工程名称: 肯尼亚厂房
NAME OF THE PROJECT: Kenya

规格尺寸: 3400m<sup>2</sup> Specification: 3400m<sup>2</sup>

工程名称:钢结构物流园仓库 项目规模: 33000m2 NAME OF THE PROJECT: Steel Structure Warehouse Of Logistics Park Project scale: 33000m<sup>2</sup>

工程名称:摩洛哥弧形仓库 NAME OF THE PROJECT: Arch Roof Warehouse—Morocco Specification: 15m\*42m\*7.2m

规格尺寸: 15m\*42m\*7.2m

▶ 工程名称:四层宿舍 规格尺寸: 2272m2 NAME OF THE PROJECT: Four-Storey Dormitory Specification: 2272m<sup>2</sup>