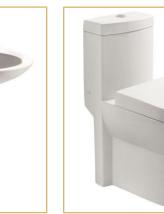

## TOILET FOR MASTER BEDROOM

# TOILET FOR MASTER BEDROOM

#### Introduction of inner packing materials

The sanitary ware of the toilet adopts the sanitary ware of Guangdong shanggao brand.

Shanggao sanitary ware is a set of bathroom cabinet, ceramic toilet (wash basin), shower room, bathtub, bibcock, shower, hardware accessories and other integral bathroom products r & d, production, sales in one of the modern science and technology sanitary enterprises.

#### 陶瓷马桶

1260℃高温烧制,釉面光滑不黏污,陶瓷吸水率 0.2%(国标0.5%),更防臭。裙包管设计易于清洁, 快拆式盖板方便日常清洗,科学的管道设计,不返流, 不溅水、冲力强

#### **Ceramic toilet**

1260°C high temperature firing, glaze smooth not sticky pollution, ceramic water absorption rate of 0.2% (national standard 0.5%), more deodorant. Skirt cover design is easy to clean, quick disassembly cover plate is convenient for daily cleaning, scientific pipeline design, no backflow, no splash, strong impact.