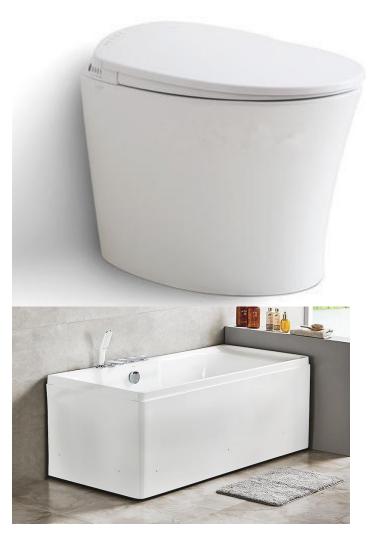

#### 亚克力浴缸+立柱盆

1260℃高温烧制,釉面光滑不黏污,微晶抗污釉面技术,易于清洁,历久弥新。陶瓷吸水率0.2%(国标0.5%),有效防止龟裂。

#### 陶瓷马桶

1260℃高温烧制,釉面光滑不黏污,陶瓷吸水率 0.2%(国标0.5%),更防臭。裙包管设计易于清洁, 快拆式盖板方便日常清洗,科学的管道设计,不返流, 不溅水、冲力强

#### Acrylic bathtub + column basin

1260°C high temperature firing, glaze smooth and not sticky pollution, anti-fouling technology of microcrystalline glaze, easy to clean, with a long history. Ceramic water absorption rate of 0.2% (national standard 0.5%), effectively prevent cracking.

#### **Ceramic toilet**

1260°C high temperature firing, glaze smooth not sticky pollution, ceramic water absorption rate of 0.2% (national standard 0.5%), more deodorant. Skirt cover design is easy to clean, quick disassembly cover plate is convenient for daily cleaning, scientific pipeline design, no backflow, no splash, strong impact.