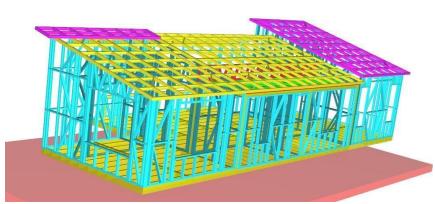

## The basic structure of a residential system

#### **Pesidential System Components**

住宅系统的组成图示

Roof System 屋面系统

Floor System 楼面系統

Wall System 墙面系统