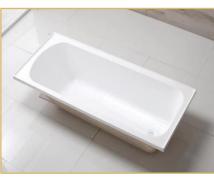

#### 亚克力浴缸+立柱盆

1260℃高温烧制,釉面光滑不黏污,微晶抗污釉面技术,易于清洁,历久弥新。陶瓷吸水率0.2%(国标0.5%),有效防止龟裂。

#### Acrylic bathtub + column basin

1260°C high temperature firing, glaze smooth and not sticky pollution, anti-fouling technology of microcrystalline glaze, easy to clean, with a long history. Ceramic water absorption rate of 0.2% (national standard 0.5%), effectively prevent cracking.