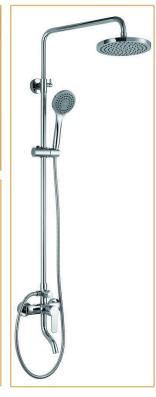

#### Introduction of inner packing materials

The sanitary ware of the toilet adopts the sanitary ware of Guangdong shanggao brand.

Shanggao sanitary ware is a set of bathroom cabinet, ceramic toilet (wash basin), shower room, bathtub, bibcock, shower, hardware accessories and other integral bathroom products r & d, production, sales in one of the modern science and technology sanitary enterprises.

#### 三功能花洒

花洒为高精密低压铸造本体,采用高品质陶瓷阀芯,配360°可旋转下出水口,3档式陶瓷切换阀,1.5m不锈钢软管。

#### Three function shower

Shower for high precision low pressure casting body, using high quality ceramic spool, with 360° rotable outlet, 3-speed ceramic switching valve, 1.5m stainless steel hose.