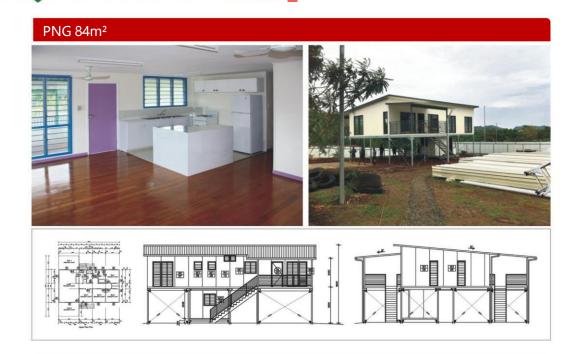

no backflow, no splash, strong impact.

#### Three function shower

Shower for high precision low pressure casting body, using high quality ceramic spool, with 360° rotable outlet, 3-speed ceramic switching valve, 1.5m stainless steel hose.

#### Sink + sink faucet

Main brass, low lead copper, imported ceramic disc spool, imported ceramic bubbler, high standard plating after 48 hours acid test.















#### 澳洲系列 Australia Collection

单层别墅 Single storey residential

#### Sydney 88.01m<sup>2</sup>



#### Perth 帕斯 164m²



#### 澳洲系列 Australia Collection

双层别墅 Double storey residential

#### Sydney 悉尼 231m²







#### Sydney 悉尼 430.24m²





#### **PNG Collection**

#### PNG 84m<sup>2</sup>







#### PNG 130.5m<sup>2</sup>



#### 199.87m<sup>2</sup>





#### **PNG Collection**



#### PNG 862.98m<sup>2</sup>





## PNG 828m<sup>2</sup>









#### **Island collection**

#### Maldives 106m<sup>2</sup>







#### **PNG Collection**

# Maldives 194.3m<sup>2</sup>

#### Guadeloupe 49m²









#### Tahiti 148m²









Venezuela 61.2m²









#### Collection

#### Yunnan 24.57m<sup>2</sup>



#### Hainan 195.43m<sup>2</sup>



#### Zhanjiang Petroleum Office 1055m<sup>2</sup>









#### Sanshui 36.75m²





#### Xiwangping Village Committe, Beijing 412.32m<sup>2</sup>









#### High-rise apartment 1865.26m²





#### Aluminum House 90m<sup>2</sup>





#### Low-cost housing 45m<sup>2</sup>





#### Augola project 104m<sup>2</sup>







#### Holiday resort 48-72m<sup>2</sup>





#### Angola project 96m<sup>2</sup>





#### Chile project 77.16m<sup>2