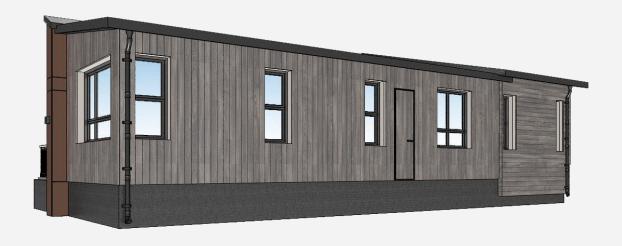

# Outdoor visual











## LIVING ROOM







## MASTER BEDROOM







# TOILET FOR MASTER BEDROOM







## BEDROOM2















## LIVING ROOM

## Furniture Selection Reference

Space Material FF&E









## 





## DINING AREA

## Furniture Selection Reference

Space Material FF&E





## MASTER BEDROOM

## Furniture Selection Reference

Space Material FF&E













## MASTER BEDROOM

Space Material F&E

## Furniture Selection Reference









## TOILET FOR MASTER BEDROOM















# TOILET FOR MASTER BEDROOM

## Furniture Selection Reference

Space Material FF&E





## BEDROOM2

## Furniture Selection Reference

Space Material FF&E











## The basic structure of a residential system

#### 住宅系统的基本构成

具有自重轻、跨度大、抗风抗震性能好,保温隔热、隔声等各项指标卓越的特点,是一种高效、节能、环保、符合可持续发展方针的绿色建筑体系。适用于别墅、多层住宅、度假村、会所等