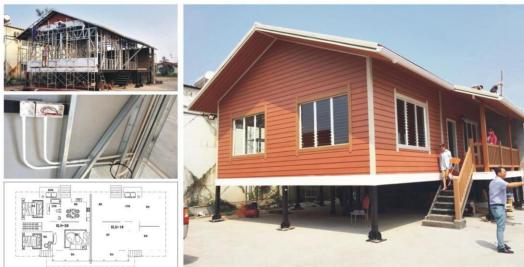

#### Construction flow

The Pre-assembled system comes with pre-assembled wall panels and trusses. The pre-assembled walls include anti-dampness paper>insulation, windows, exterior cladding and trim pre-installed to provide the customer time and labor cost saving on site .ANMEDIE panelized system is "NO Waste" package, easy to assemble and quick to complete on any project site, This system is favored by overseas customers. Residential has exported the pre-panelized houses to Australia, Southeast and Africa and so on.

## Installation on site

Provides two types installation systems: panelized and knock Down or 1 stick built\* .Both systems will meet customers\* requirements for fast and easy installation, economical, guaranteed quality. the choice to use either system is project specific.