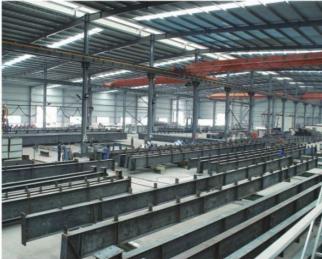

## ● Production Equipment 生产设备

我公司占地面积约为2万5干平方米,拥有各类生产大型钢结构先进设备和生产线,进行严密的生产加工控制,和专业化、规模化的生产制造。

Located in Nanhai Foshan, our company covers about 25,000 square meters.

Equipped with various advanced imported equipments for steel structure manufacture, we ensure high production capability and professional solution for our customers. Scientific production management system enables our products to have excellent performance and keep pace with steel structure development in the world.