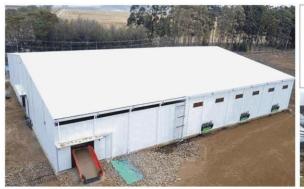

ounted automatic spraying production line in Chu Chiang Delta. The spraying equipment introduces advanced German automatic powder coating operation technology, the single hangs weight is 1000 KG, and the total weight that track can load reaches to 100 tons. We can process various kinds of heavy hardware machinery, engineering guardrail, light pole, elevator accessories, steel structure workshop, distributor box and other large steel structure parts that are less than 4 tons. The processing dimension of hardware accessories is within 12 meters ×1 m ×3.7 meters(length×width×height).









#### **○** Installation flowchart 安装流程





## ○ 工程名称: 利比亚仓库 NAME OF THE PROJECT: Warehouse—Libya





○ 工程名称: 肯尼亚厂房
NAME OF THE PROJECT: Kenya

规格尺寸: 3400m<sup>2</sup> Specification: 3400m<sup>2</sup>







工程名称:钢结构物流园仓库 项目规模: 33000m2 NAME OF THE PROJECT: Steel Structure Warehouse Of Logistics Park Project scale: 33000m<sup>2</sup>





工程名称:摩洛哥弧形仓库 NAME OF THE PROJECT: Arch Roof Warehouse—Morocco Specification: 15m\*42m\*7.2m

规格尺寸: 15m\*42m\*7.2m



▶ 工程名称:四层宿舍 规格尺寸: 2272m2 NAME OF THE PROJECT: Four-Storey Dormitory Specification: 2272m<sup>2</sup>





## **Light steel frame container house** 轻钢龙骨厢房