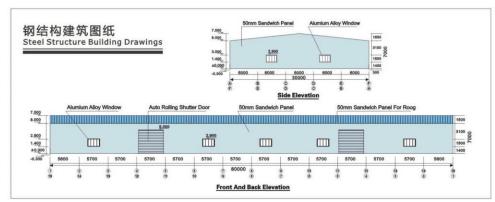

## ○ 工程名称: 利比亚仓库 NAME OF THE PROJECT: Warehouse—Libya

○ 工程名称: 肯尼亚厂房
NAME OF THE PROJECT: Kenya

规格尺寸: 3400m<sup>2</sup> Specification: 3400m<sup>2</sup>

工程名称:钢结构物流园仓库 项目规模: 33000m2 NAME OF THE PROJECT: Steel Structure Warehouse Of Logistics Park Project scale: 33000m<sup>2</sup>

工程名称:摩洛哥弧形仓库 NAME OF THE PROJECT: Arch Roof Warehouse—Morocco Specification: 15m\*42m\*7.2m

规格尺寸: 15m\*42m\*7.2m

▶ 工程名称:四层宿舍 规格尺寸: 2272m2 NAME OF THE PROJECT: Four-Storey Dormitory Specification: 2272m<sup>2</sup>