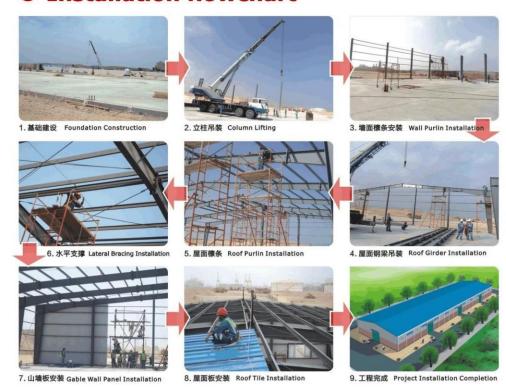

#### **○** Installation flowchart 安装流程

#### Construction flow

The Pre-assembled system comes with pre-assembled wall panels and trusses. The pre-assembled walls include anti-dampness paper>insulation, windows, exterior cladding and trim pre-installed to provide the customer time and labor cost saving on site .ANMEDIE panelized system is "NO Waste" package, easy to assemble and quick to complete on any project site, This system is favored by overseas customers. Residential has exported the pre-panelized houses to Australia, Southeast and Africa and so on.

## Installation on site

Provides two types installation systems: panelized and knock Down or 1 stick built\* .Both systems will meet customers\* requirements for fast and easy installation, economical, guaranteed quality. the choice to use either system is project specific.