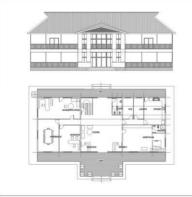

pact.

#### Three function shower

Shower for high precision low pressure casting body, using high quality ceramic spool, with 360° rotable outlet, 3-speed ceramic switching valve, 1.5m stainless steel hose.

#### Sink + sink faucet

Main brass, low lead copper, imported ceramic disc spool, imported ceramic bubbler, high standard plating after 48 hours acid test.















#### 澳洲系列 Australia Collection

单层别墅 Single storey residential

#### Sydney 88.01m<sup>2</sup>



#### Perth 帕斯 164m²



#### 澳洲系列 Australia Collection

双层别墅 Double storey residential

#### Sydney 悉尼 231m²







#### Sydney 悉尼 430.24m²





#### **PNG Collection**

#### PNG 84m<sup>2</sup>







#### PNG 130.5m<sup>2</sup>



#### 199.87m<sup>2</sup>





#### **PNG Collection**



#### PNG 862.98m<sup>2</sup>





## PNG 828m<sup>2</sup>









#### **Island collection**

#### Maldives 106m<sup>2</sup>







#### **PNG Collection**

# Maldives 194.3m<sup>2</sup>

#### Guadeloupe 49m²









#### Tahiti 148m²









Venezuela 61.2m²









#### Collection

#### Yunnan 24.57m<sup>2</sup>



#### Hainan 195.43m<sup>2</sup>



#### Zhanjiang Petroleum Office 1055m<sup>2</sup>









#### Sanshui 36.75m²





#### Xiwangping Village Committe, Beijing 412.32m<sup>2</sup>









#### High-rise apartment 1865.26m²





#### Aluminum House 90m<sup>2</sup>





#### Low-cost housing 45m<sup>2</sup>





#### Augola project 104m<sup>2</sup>







#### Holiday resort 48-72m<sup>2</sup>





#### Angola project 96m<sup>2</sup>





#### Chile project 77.16m<sup>2</sup>





#### Angola project 28