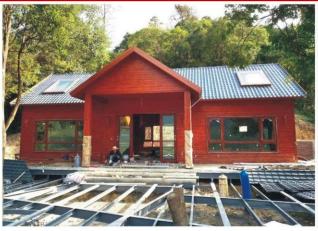

#### Construction flow

The Pre-assembled system comes with pre-assembled wall panels and trusses. The pre-assembled walls include anti-dampness paper>insulation, windows, exterior cladding and trim pre-installed to provide the customer time and labor cost saving on site .ANMEDIE panelized system is "NO Waste" package, easy to assemble and quick to complete on any project site, This system is favored by overseas customers. Residential has exported the pre-panelized houses to Australia, Southeast and Africa and so on.

## Installation on site

Provides two types installation systems: panelized and knock Down or 1 stick built\* .Both systems will meet customers\* requirements for fast and easy installation, economical, guaranteed quality. the choice to use either system is project specific.