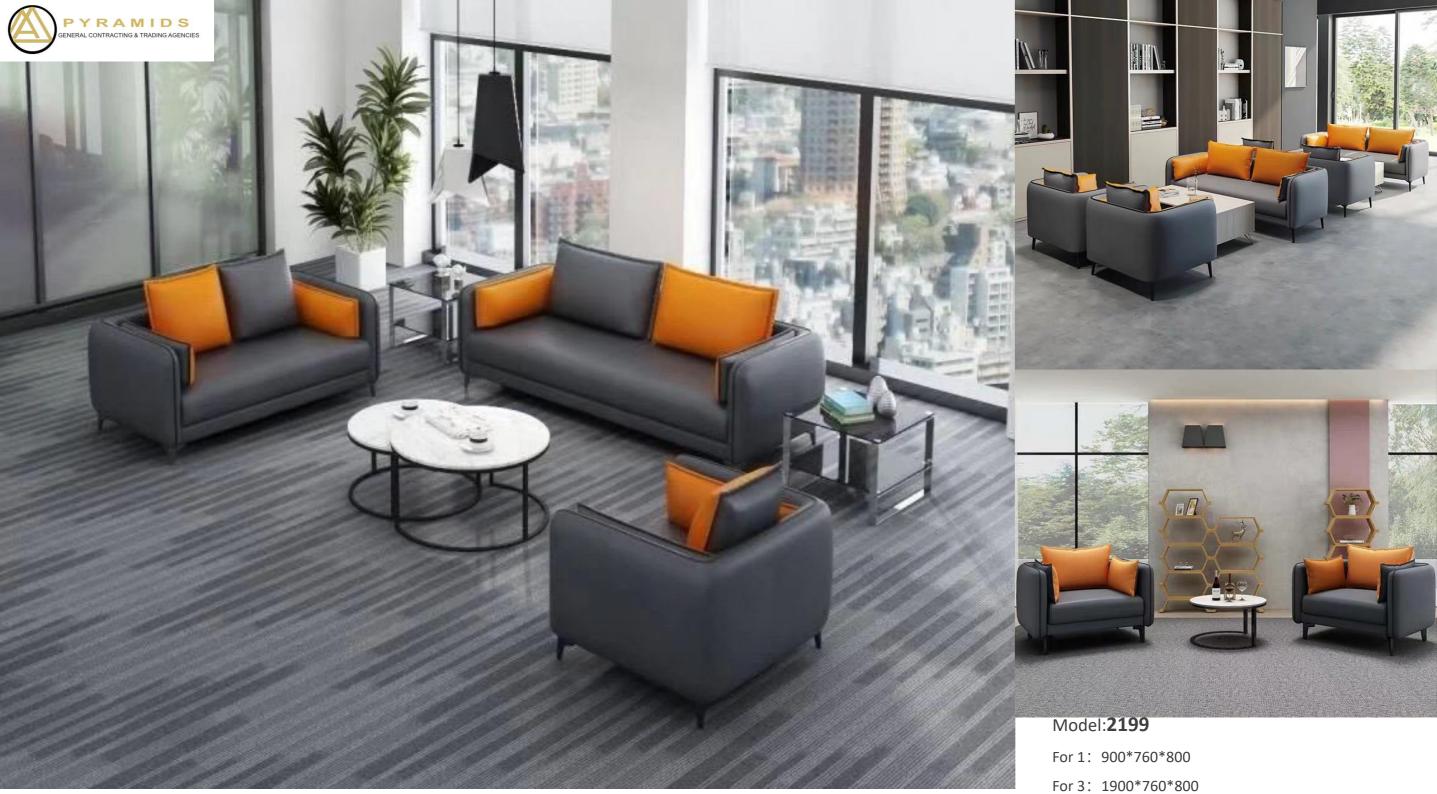

t more comfortable and spacious. yinsipaier ersonalized fashion space makes it suitable for a variety of environments, such as office space, business restaurant clubs, etc., to create a unique leisure space with fresh fashion trend for you.





# **Swan Wings**

Semi-enclosed space has become one of the most popular styls in the leisure area. It can make the conversation more relaxed and comfortable, and it can better express its own voice.











Model:**2194** 

For 1: 830\*760\*760

For 3: 1830\*760\*760

*The* display of the scene

has been furniture in the constant search for integration of the performance stage, the performance of the sofa in the commercial office environment, so that the overall atmosphere changes with discrimination, soft decoration in the finishing touch.





























Middle managers need more than just a meeting area for guests. They also need a spot where they can relax their minds and bodies with the tedious work. The design of the sofa's independent doll's cotton back allows fatigue to relax. It is the only choice for the office reception area.









## BRING COMFORTABLE EXPERIENCE

深度的沃色的高出现他省级的华奇,其正华提出的最级度仅顺西不关场景的 家居中或描出的白曲和开放的精神力量。

what reflect truly is romantic grace and do not break lively.

The freedom that lives in revealing and open spirit force.





# **Leading Trend**

Straight line is the most beautiful line but its defect can be easily exposed. Mastery technique of wanjing will challenge the picky standard. Humane and considerate craftsmanship matches with modern shaping concepts, bringing certainly the ide