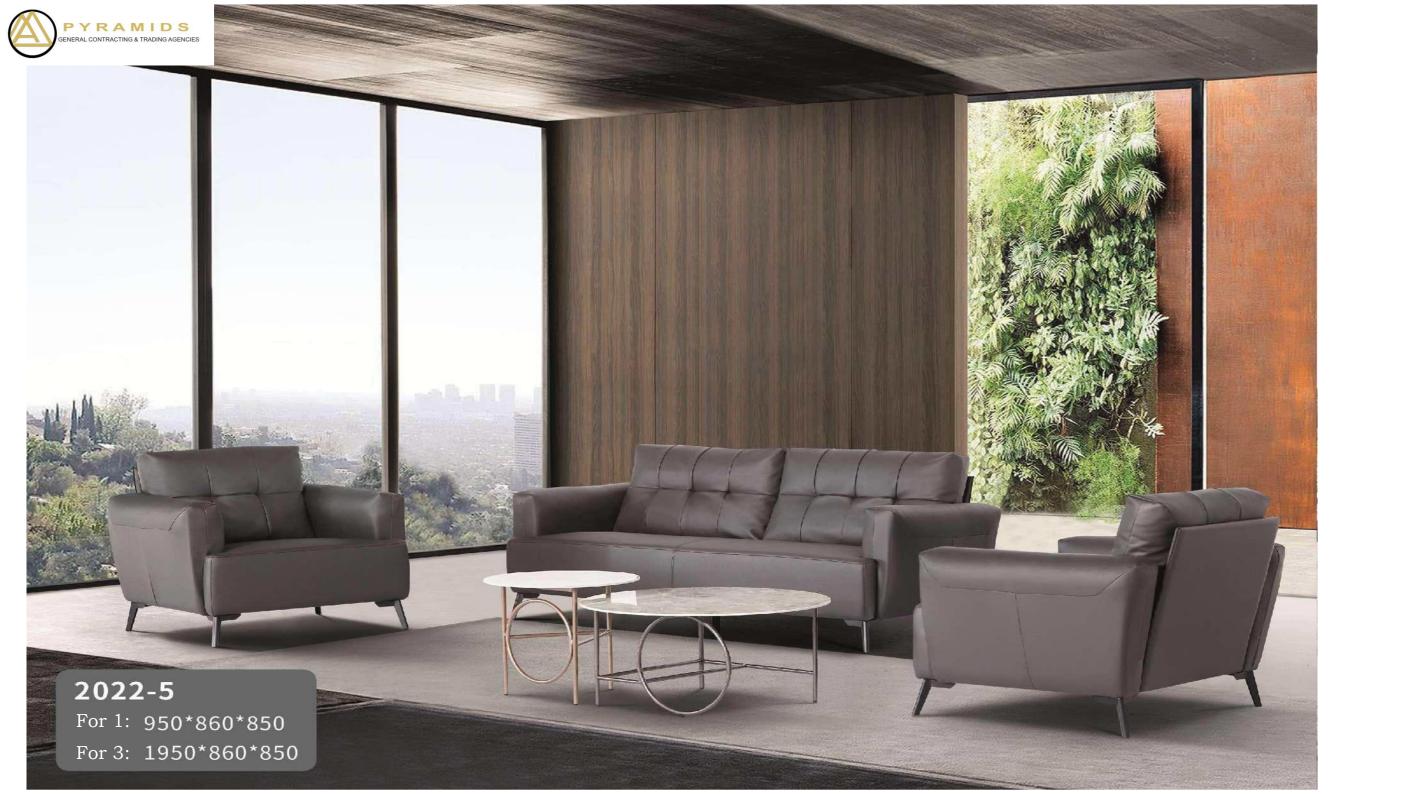

The beauty of blue light, starts from the deep, such as the sea deep, the sky high, that blue, more like into the great event of the heart, accept the flow of all rivers, in one heart, military great career.





SUPER COMFORT 対征研与公開系的原施和以前下充電不能的を注。 総数プル電車数的電孔器等与線性。





#### 18011

For 1: 1050\*800\*740H For 3: 2190\*800\*740H



# Laughter field

The small money sofa is also very suitable for young people's office, compact studio, because there is a beautiful sofa, leisure and timely harbor, when friends visit the happy laughter, are performed here.



For 1: 970\*850\*810

For 3: 2220\*850\*810



#### Leading Trend

Straight line is the most beautiful line but its defect can be easily exposed. Mostery technique of wanjing will challenge the picky standard. Humane and consider