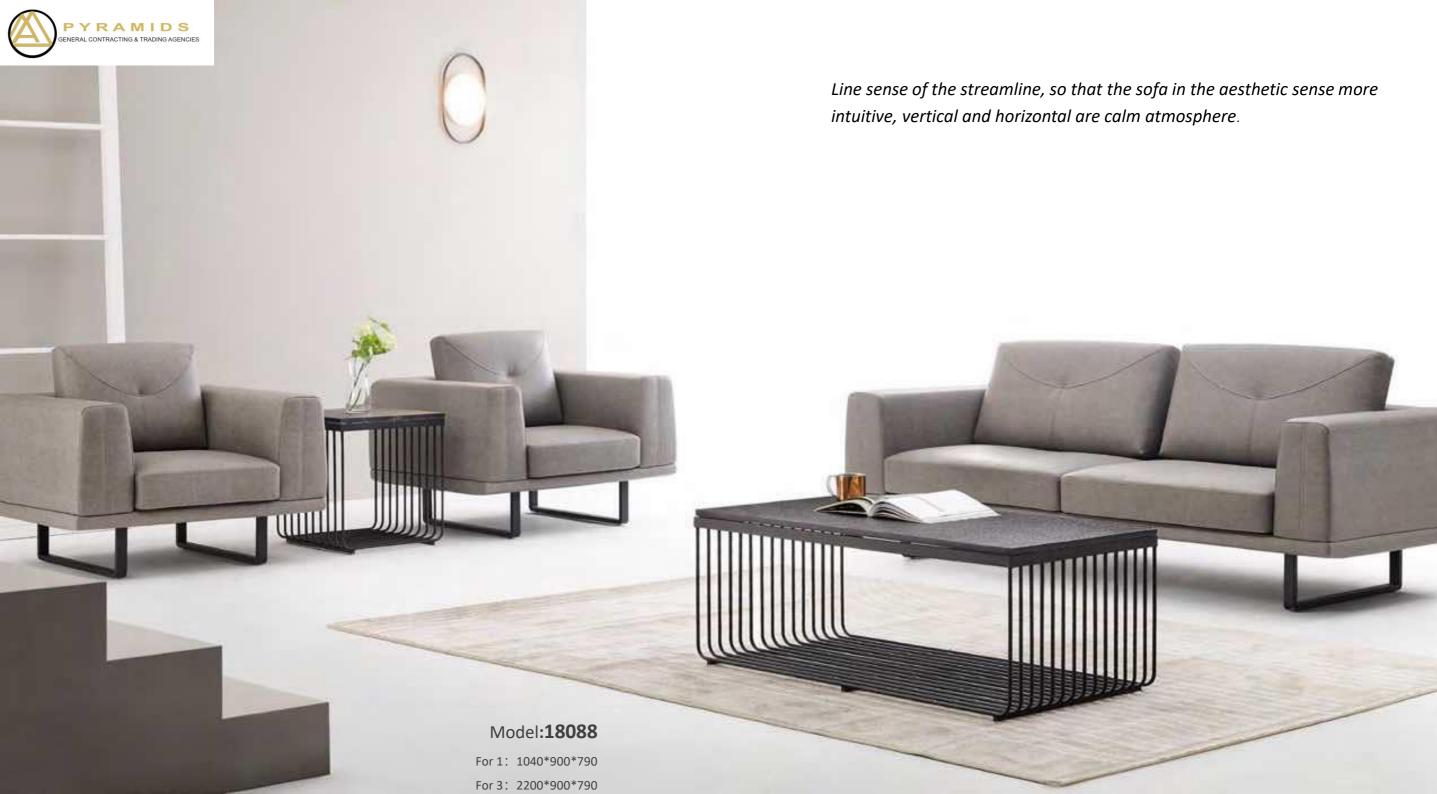

#### Leading Trend

Straight line is the most beautiful line but its defect can be easily exposed. Mostery technique of wanjing will challenge the picky standard. Humane and considerate craftsmanship matches with modern shaping concepts,

性是最演奏的性,但它的於劉樹容易暴露出来。万爾的絕差工艺符 我故殿殿的职事,人性化,体育的工艺与现代的造型理念相匹配,为

#### 18011

For 1: 1050\*800\*740H For 3: 2190\*800\*740H