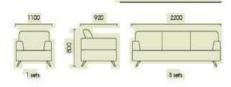

# **Graceful grey**

Matched with high fastness of the fabric cloth art, it builds a pure and fresh bright beautiful recreational space for you

LC:8716

For 1: 1100\*920\*800

For 3: 2200\*920\*800

Exquisite, delicate, and small, they become the favor of the young people of the time. They make work a kind of feelings and become a group.