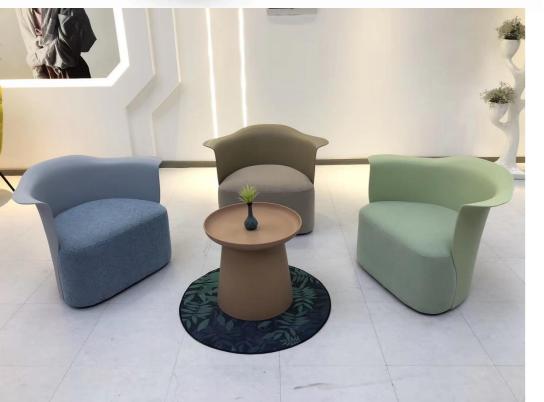

#### Leading Trend

Straight line is the most beautiful line but its defect can be easily exposed. Mostery technique of wanjing will challenge the picky standard. Humane and considerate craftsmanship matches with modern shaping concepts,

性是最演奏的性,但它的於劉樹容易暴露出来。万爾的絕差工艺符 我故殿殿的职事,人性化,体育的工艺与现代的造型理念相匹配,为

# **Leading Trend**

Straight line is the most beautiful line but its defect can be easily exposed. Mastery technique of wanjing will challenge the picky standard. Humane and considerate craftsmanship matches with modern shaping concepts, bringing certainly the ideal wise choice to you.