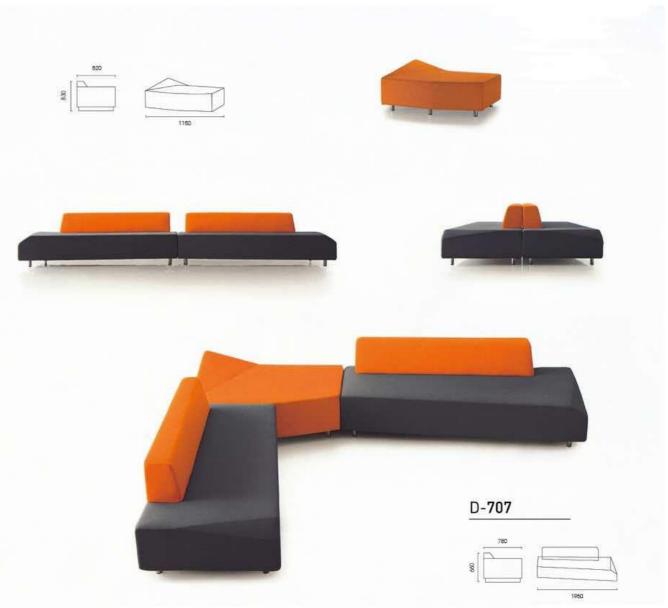

### **Private beauty**

Semi-enclosed space has become one of the most popular styles in the leisure area. It can make the conversation more relaxed and comfortable, and it can better express its own voice.

### **Swan Wings**

Semi-enclosed space has become one of the most popular styls in the leisure area. It can make the conversation more relaxed and comfortable, and it can better express its own voice.