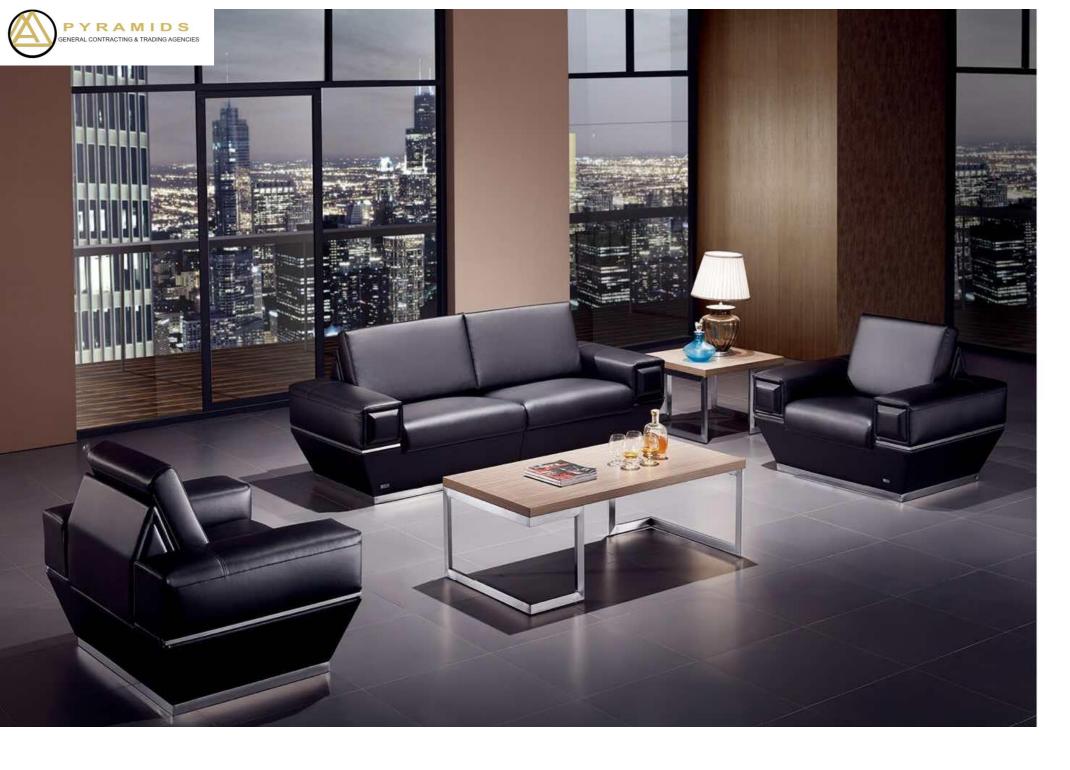

# The choice of the leader

Ding's apartment, let the viewer fear also, let the owner's air field hold, this sofa design concept, using high-quality triangular hardware modeling, simple and clean without losing stability, so that the high-level reception atmosphere is stable and serious.