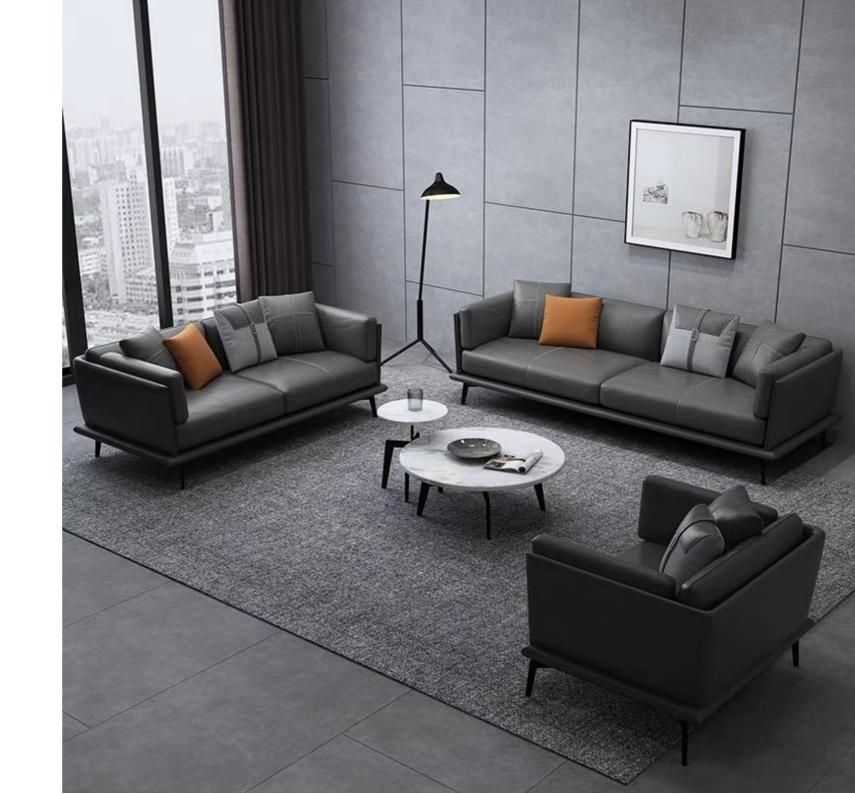

#### Leading Trend

Straight line is the most beautiful line but its defect can be easily exposed. Mostery technique of wanjing will challenge the picky standard. Humane and considerate craftsmanship matches with modern shaping concepts,

性是最演奏的性,但它的於劉樹容易暴露出来。万爾的絕差工艺符 我故殿殿的职事,人性化,体育的工艺与现代的造型理念相匹配,为