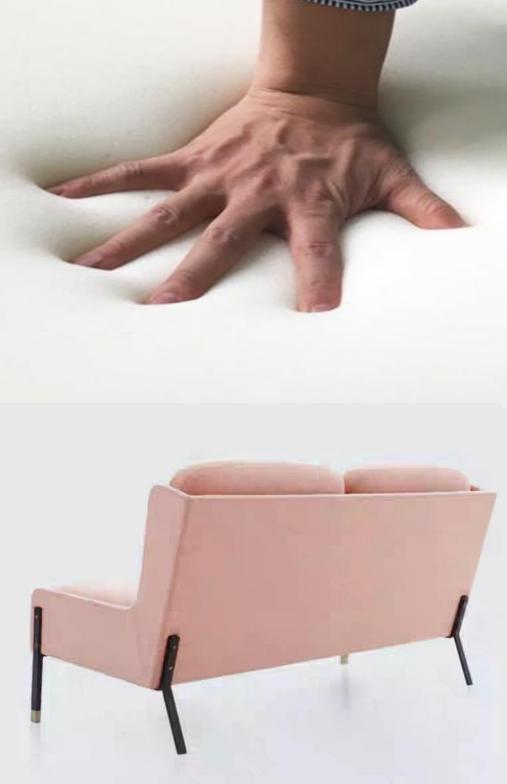

如果完成,种种的例识,就由与自分会推漏力。无论是和 因表表,即或解目出众,更为它的力众环境是体展于它的 原产,成员及自由的运动。

The story of stereotyped cotton lies in the comfort that can be enjoyed.

#### **Simple-Comfortable**

The story of stereotyped cotton lies in the comfort that can be enjoyed.

Come from the dot of boreal Europe great master make, a sofa chair that will house the home and office perfect union, hold concurrently aesthetic and innovation, it is the money that numerous stylist more favour recommends.

#### Simple-Comfortable

The story of stereotyped cotton lies in the comfort that can be enjoyed.