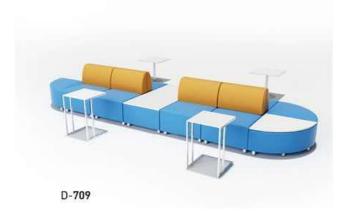

# DESIGN Limited work Unlimited SIBORUI

D-702-2 sets:1800\*1000\*800

D-702-4 sets:3600\*1000\*800