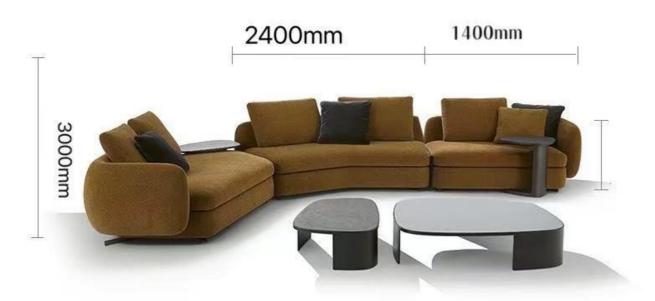

## 18013

For 1: 1020\*900\*800

For 3: 2170\*900\*800

Quiet and relaxed working environment Pursuing the concordant life, pursuing the calm and quiet office environment, which is the theme wangjing office want to attain