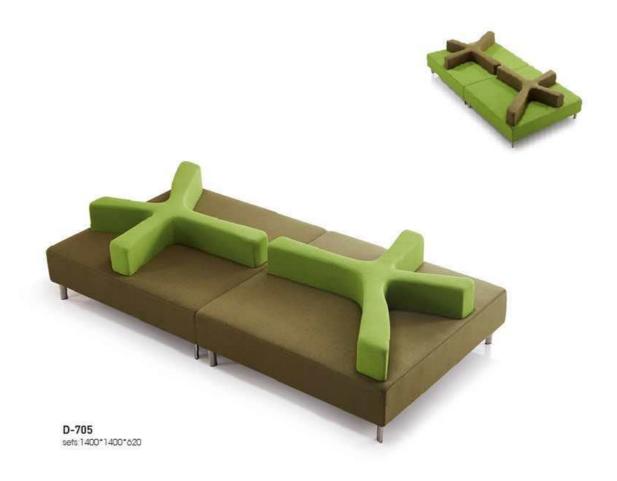

# DESIGN Limited work Unlimited SIBORUI

D-702-2 sets:1800\*1000\*800

D-702-4 sets:3600\*1000\*800