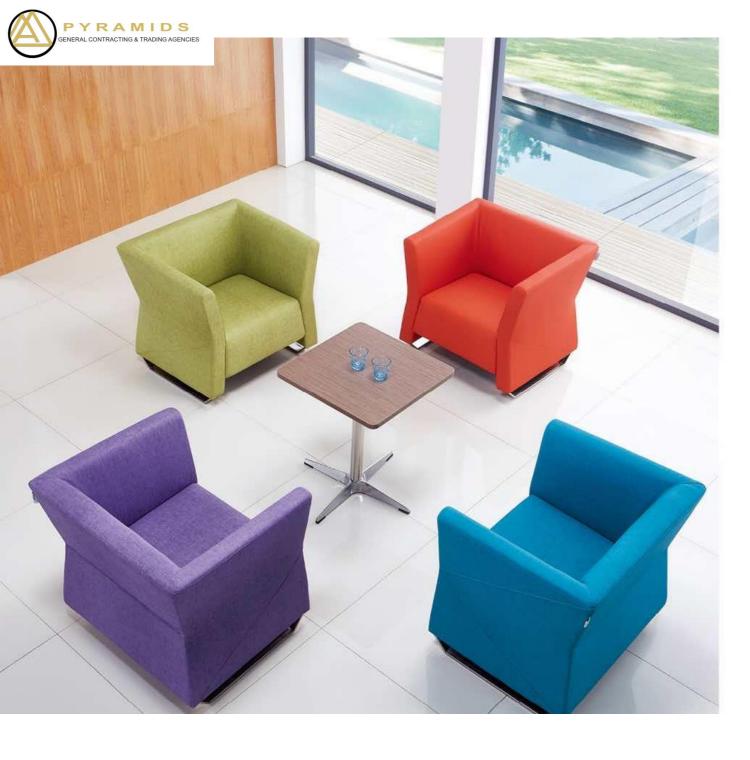

# **Swan Wings**

Semi-enclosed space has become one of the most popular styls in the leisure area. It can make the conversation more relaxed and comfortable, and it can better express its own voice.

Model:**2194** 

### **Private beauty**

Semi-enclosed space has become one of the most popular styles in the leisure area. It can make the conversation more relaxed and comfortable, and it can better express its own voice.

### **Swan Wings**

Semi-enclosed space has become one of the most popular styls in the leisure area. It can make the conversation more relaxed and comfortable, and it can better express its own voice.