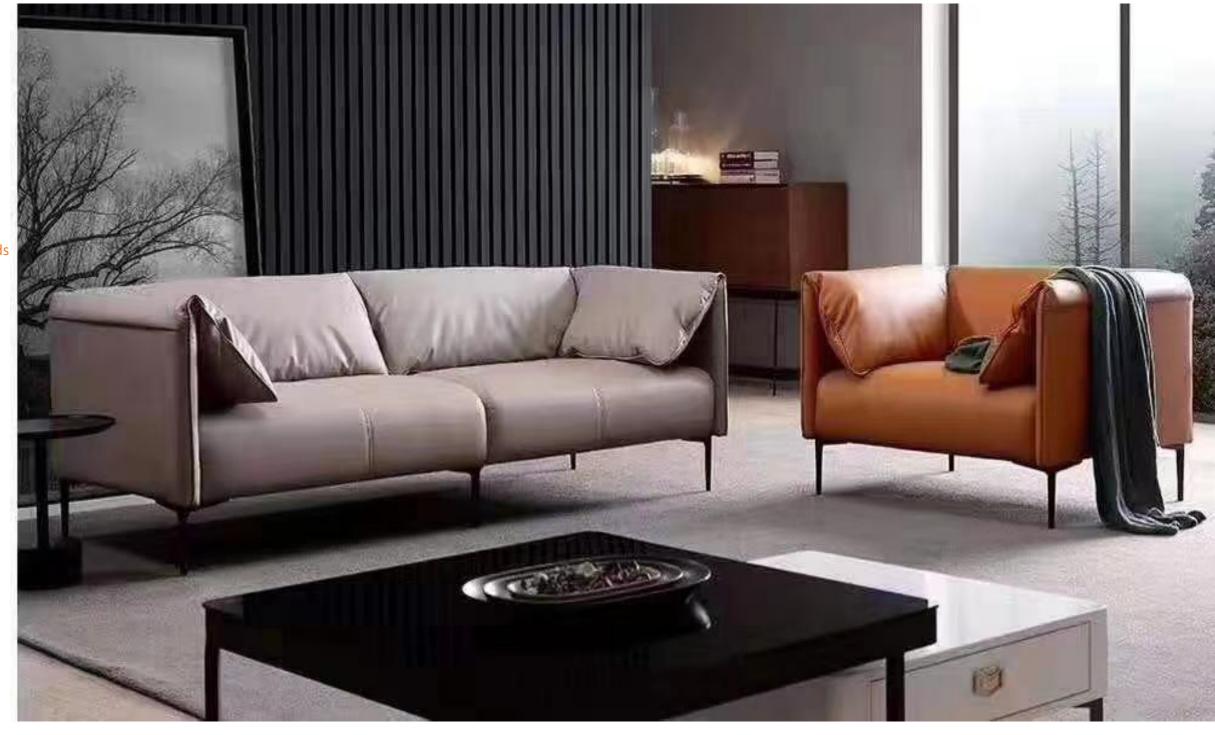

# **Leading Trend**

Straight line is the most beautiful line but its defect can be easily exposed. Mastery technique of wanjing will challenge the picky standard. Humane and considerate craftsmanship matches with modern shaping concepts, bringing certainly the ideal wise choice to you.