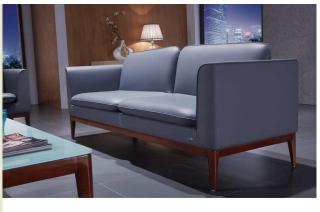

# **Leading Trend**

Straight line is the most beautiful line but its defect can be easily exposed. Mastery technique of wanjing will challenge the picky standard. Humane and considerate craftsmanship matches with modern shaping concepts, bringing certainly the ideal wise choice to you.