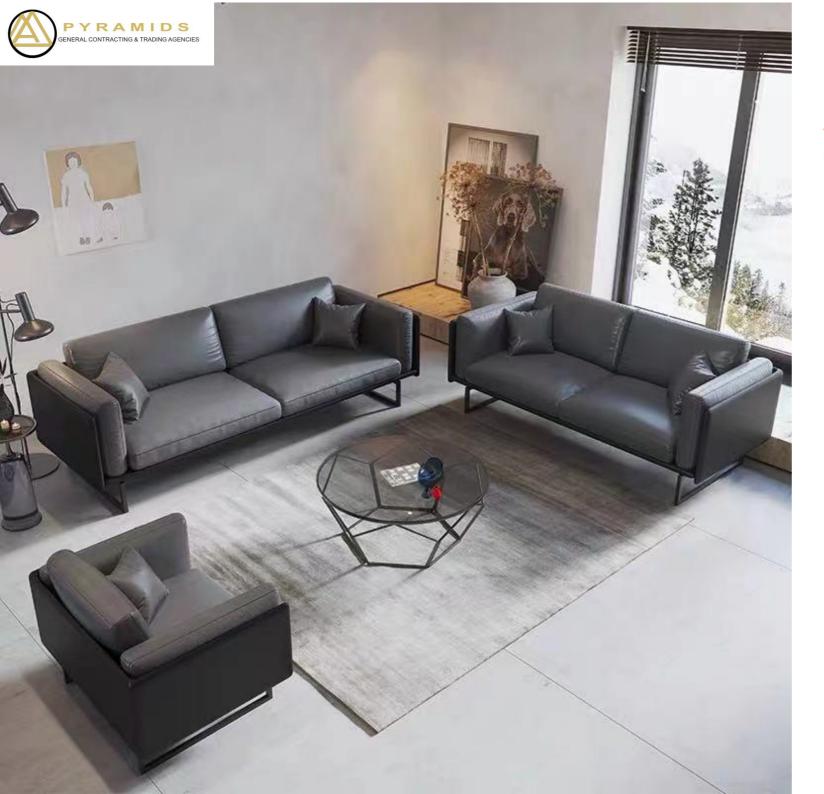

# **Leading Trend**

Straight line is the most beautiful line but its defect can be easily exposed. Mastery technique of wanjing will challenge the picky standard. Humane and considerate craftsmanship matches with modern shaping concepts, bringing certainly the ideal wise choice to you.