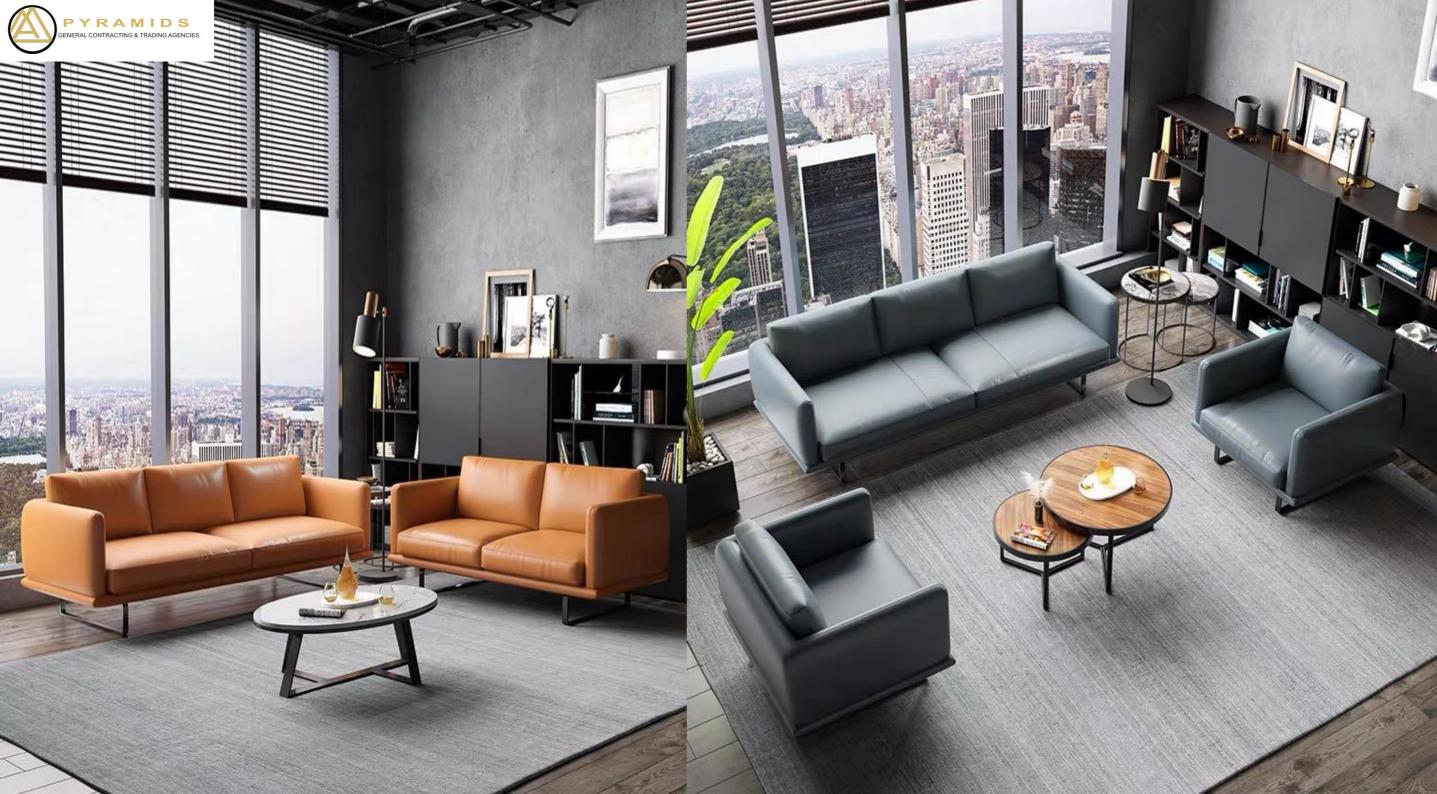

# **Leading Trend**

Straight line is the most beautiful line but its defect can be easily exposed. Mastery technique of wanjing will challenge the picky standard. Humane and considerate craftsmanship matches with modern shaping concepts, bringing certainly the ideal wise choice to you.