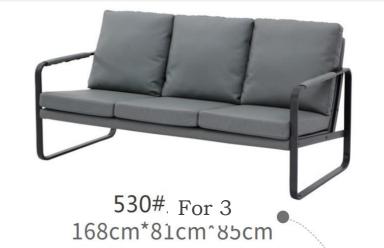

HK-157#

For 1: 115\*85\*85cm

For 3: 210\*85\*85cm

Exquisite, delicate, and small, they become the favor of the young people of the time. They make work a kind of feelings and become a group.