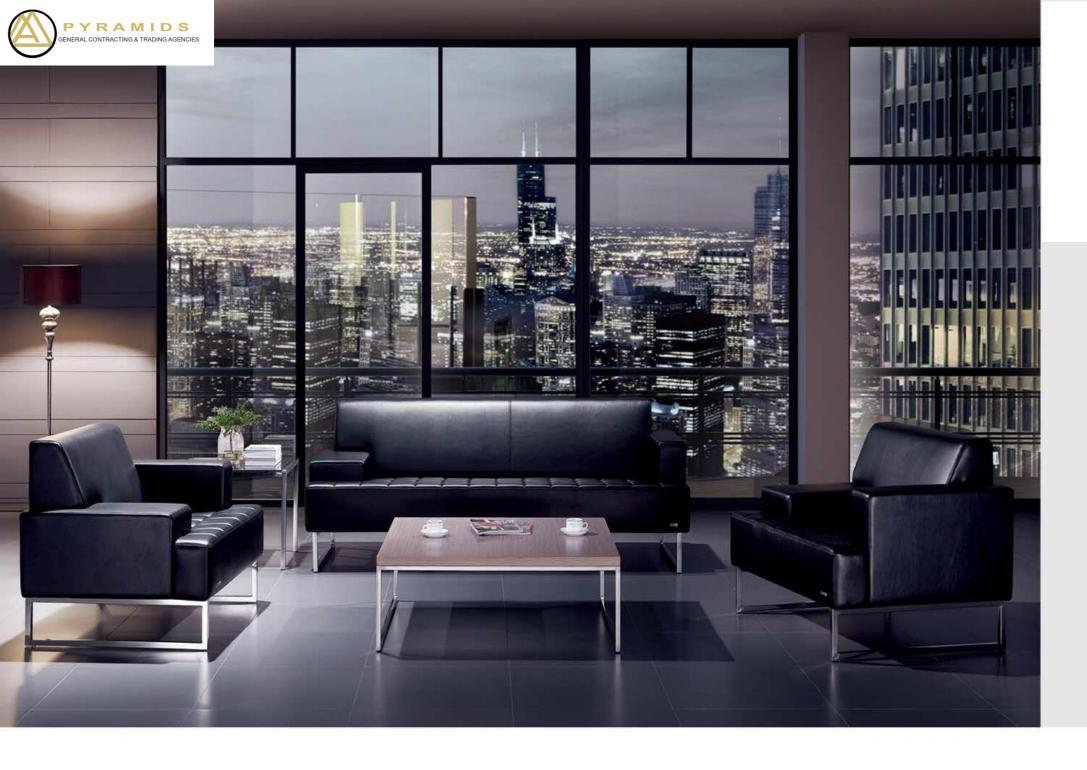

# The choice of the leader

Ding's apartment, let the viewer fear also, let the owner's air field hold, this sofa design concept, using high-quality triangular hardware modeling, simple and clean without losing stability, so that the high-level reception atmosphere is stable and serious.