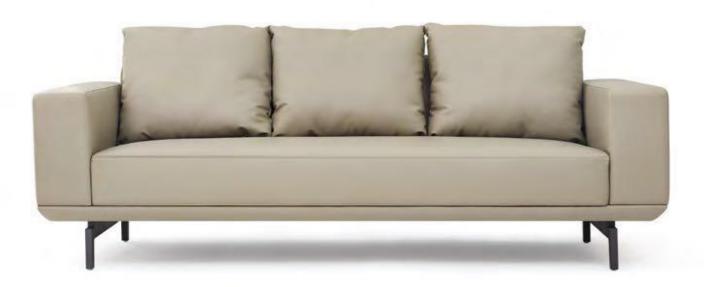

# **Leading Trend**

Straight line is the most beautiful line but its defect can be easily exposed. Mastery technique of wanjing will challenge the picky standard. Humane and considerate craftsmanship matches with modern shaping concepts, bringing certainly the ideal wise choice to you.