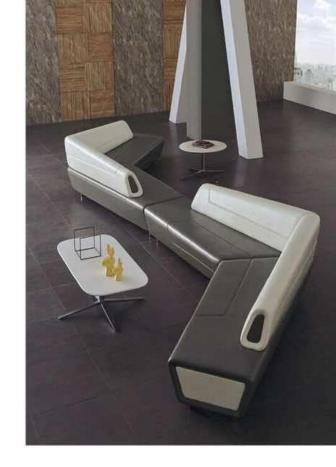

# **Swan Wings**

Semi-enclosed space has become one of the most popular styls in the leisure area. It can make the conversation more relaxed and comfortable, and it can better express its own voice.

Model:**2194** 

### **Private beauty**

Semi-enclosed space has become one of the most popular styles in the leisure area. It can make the conversation more relaxed and comfortable, and it can better express its own voice.

### **Swan Wings**

Semi-enclosed space has become one of the most popular styls in the leisure area. It can make the conversation more relaxed and comfortable, and it can better express its own voice.