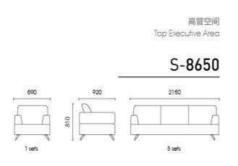

t Pursuing the concordant life, pursuing the calm and quiet office environment, which is the theme wangjing office want to attain

## 9828

For 1: 1150\*900\*700

For 3: 2150\*900\*700







#### Laughter field

The small money sofa is also very suitable for young people's office, compact studio, because there is a beautiful sofa, leisure and timely harbor, when friends visit the happy laughter, are performed here.

#### **Customized space expert**

Interpretation of fashion charm



The line shape conforms to the ergonomic aesthetics, highlights the noble and handwork process and the first class environmental protection material. Wanjing modern business sofa gives you a special and distinguished enjoyment.

me witness values

## 9013

For 1: 880\*750\*750

For 3: 1880\*750\*750













# DESIGNAL Limited Work Unlimited SIBORUI





# **Graceful grey**

Matched with high fastness of the fabric cloth art, it builds a pure and fresh bright beautiful recreational space for you



LC:8716

For 1: 1100\*920\*800

For 3: 2200\*920\*800





Exquisite, delicate, and small, they become the favor of the young people of the time. They make work a kind of feelings and become a group.

高管空间 Top Executive Area

S-8716



Standing in the world, you will find that all products are made out of traditional technology and natural materials finely and casefully. They are working before the tastions and the creative ideas.





### A dignified reception

Visitor's visit makes our service more visible, and it is especially important to feel at home.







#### 2190

For 1: 1080\*1000\*90