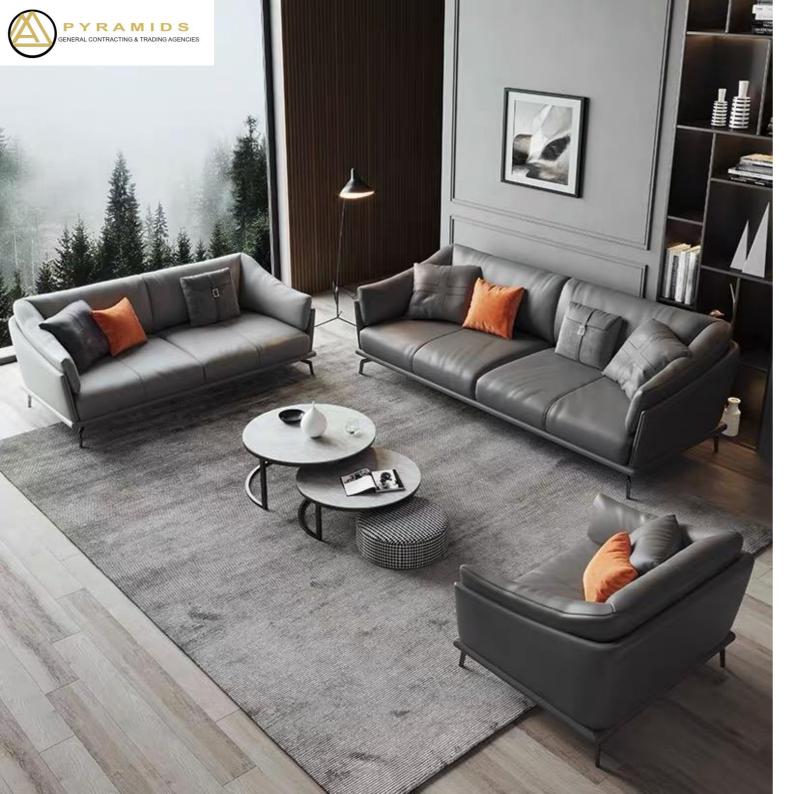

# **Leading Trend**

Straight line is the most beautiful line but its defect can be easily exposed. Mastery technique of wanjing will challenge the picky standard. Humane and considerate craftsmanship matches with modern shaping concepts, bringing certainly the ideal wise choice to you.