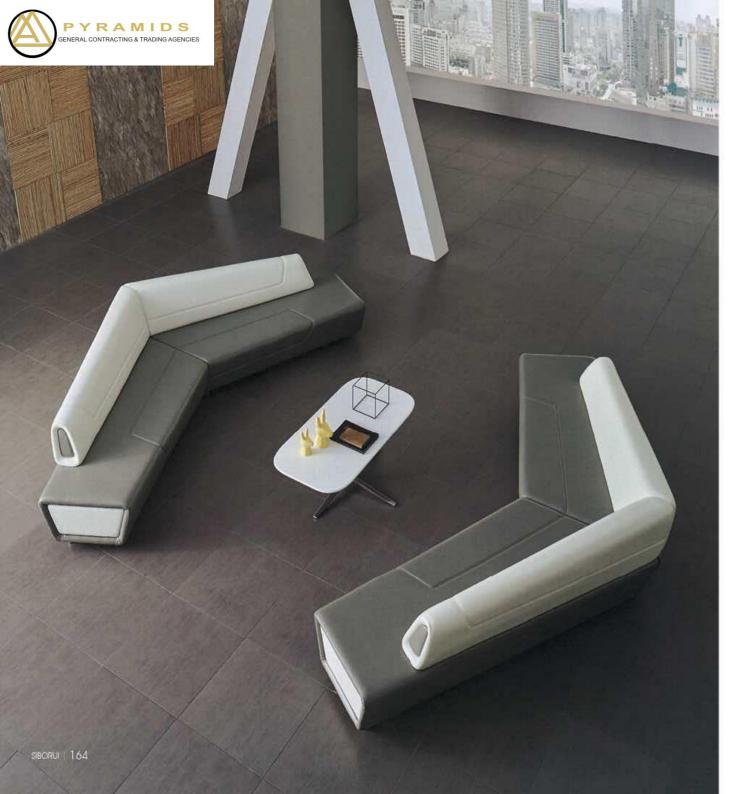

# **Swan Wings**

Semi-enclosed space has become one of the most popular styls in the leisure area. It can make the conversation more relaxed and comfortable, and it can better express its own voice.

Model:**2194** 

### **Private beauty**

Semi-enclosed space has become one of the most popular styles in the leisure area. It can make the conversation more relaxed and comfortable, and it can better express its own voice.

### **Swan Wings**

Semi-enclosed space has become one of the most popular styls in the leisure area. It can make the conversation more relaxed and comfortable, and it can better express its own voice.