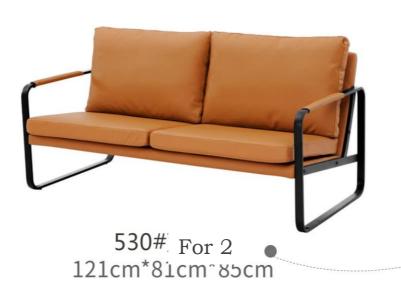

HK-157#

For 1: 115\*85\*85cm

For 3: 210\*85\*85cm

Exquisite, delicate, and small, they become the favor of the young people of the time. They make work a kind of feelings and become a group.