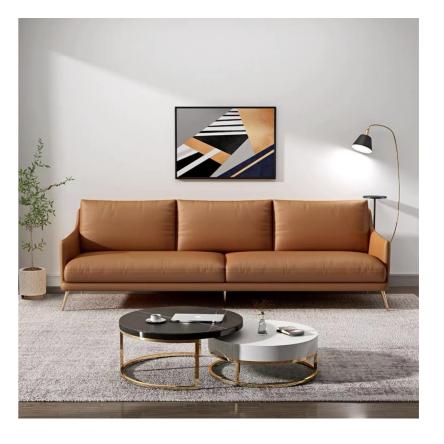

#### Leading Trend

Straight line is the most beautiful line but its defect can be easily exposed. Mostery technique of wanjing will challenge the picky standard. Humane and considerate craftsmanship matches with modern shaping concepts,

性是最演奏的性,但它的於劉樹容易暴露出来。万爾的絕差工艺符 我故殿殿的职事,人性化,体育的工艺与现代的造型理念相匹配,为