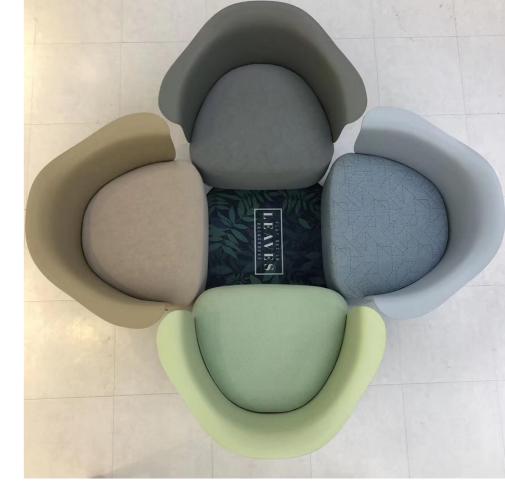

# **Swan Wings**

Semi-enclosed space has become one of the most popular styls in the leisure area. It can make the conversation more relaxed and comfortable, and it can better express its own voice.

Model:**2194** 

### **Private beauty**

Semi-enclosed space has become one of the most popular styles in the leisure area. It can make the conversation more relaxed and comfortable, and it can better express its own voice.

### **Swan Wings**

Semi-enclosed space has become one of the most popular styls in the leisure area. It can make the conversation more relaxed and comfortable, and it can better express its own voice.