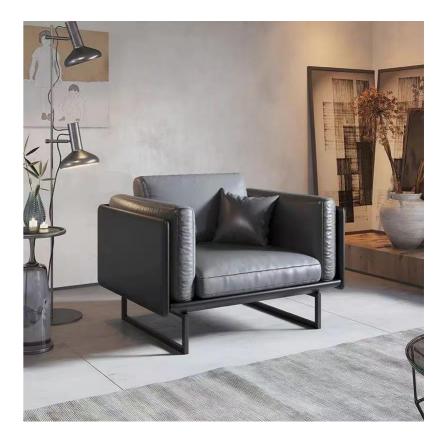

# **Leading Trend**

Straight line is the most beautiful line but its defect can be easily exposed. Mastery technique of wanjing will challenge the picky standard. Humane and considerate craftsmanship matches with modern shaping concepts, bringing certainly the ideal wise choice to you.