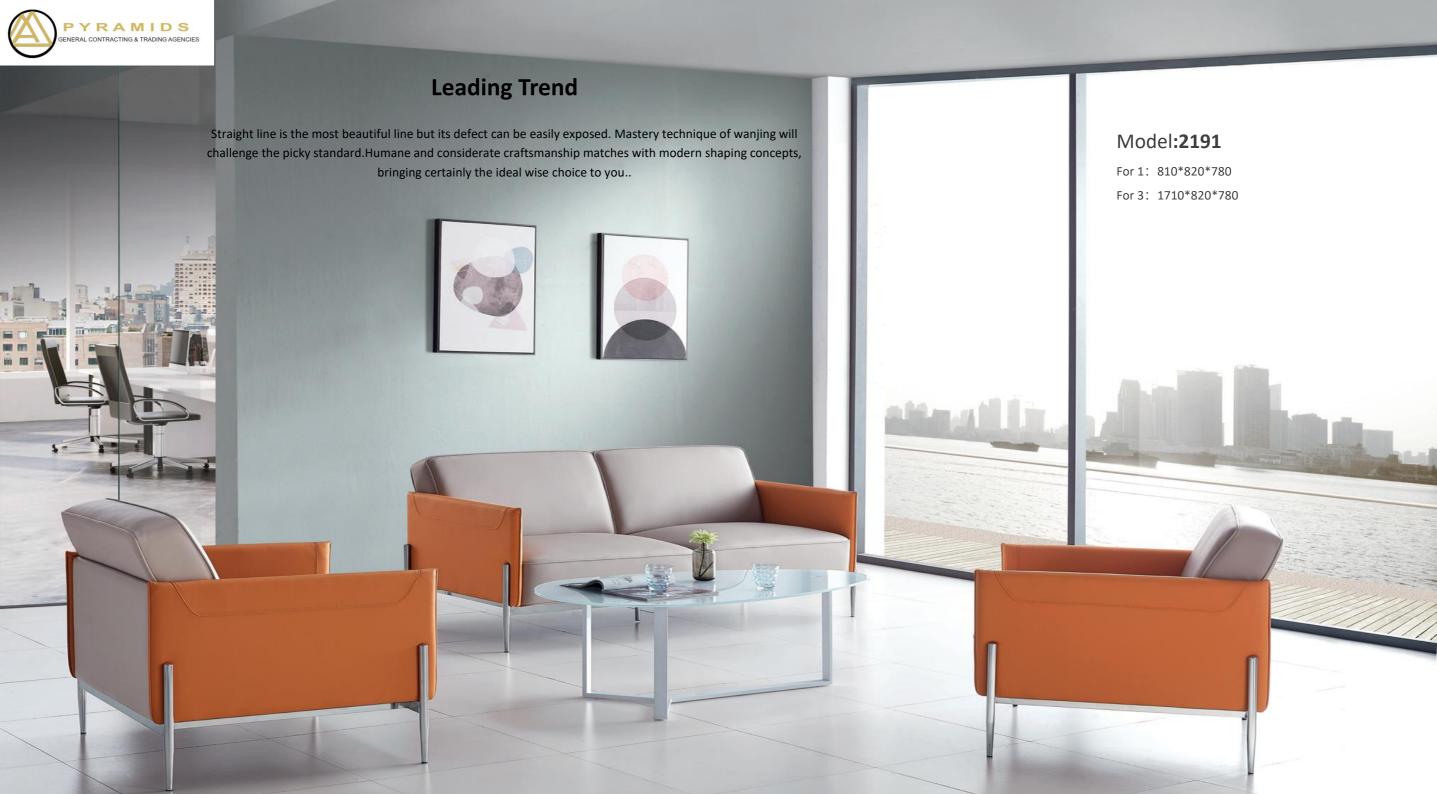

#### Leading Trend

Straight line is the most beautiful line but its defect can be easily exposed. Mostery technique of wanjing will challenge the picky standard. Humane and considerate craftsmanship matches with modern shaping concepts,

性是最演奏的性,但它的於劉樹容易暴露出来。万爾的絕差工艺符 我故殿殿的职事,人性化,体育的工艺与现代的造型理念相匹配,为